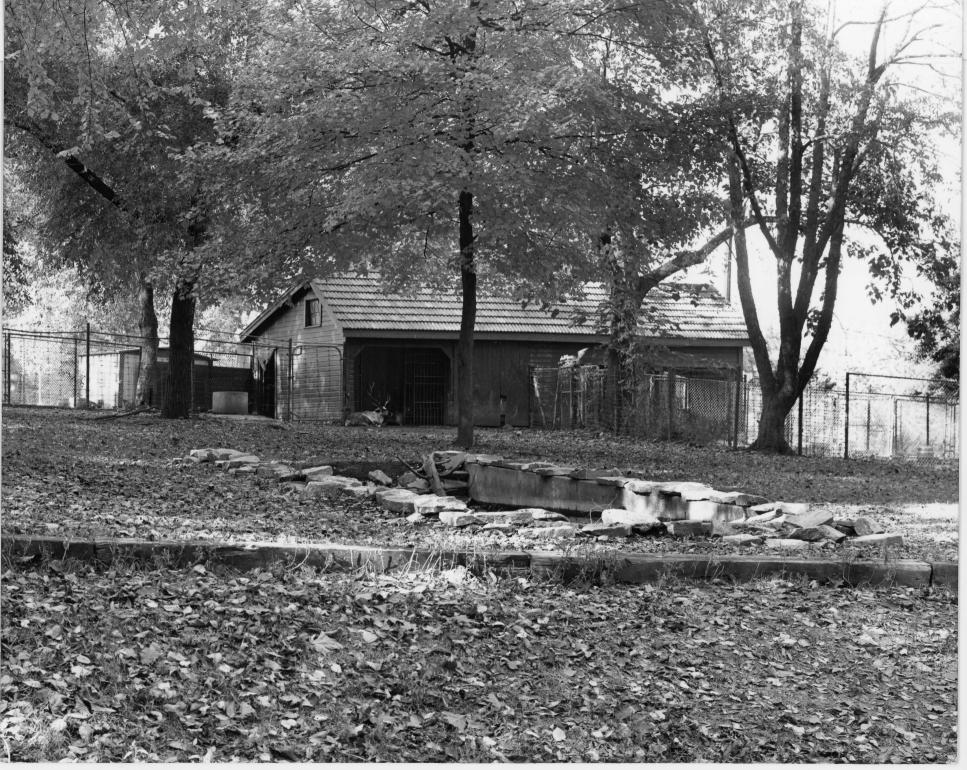

The present Zoo site was chosen because of its picturesque character--its rugged terrain with numerous hills, and its location in Rock Creek Valley. While over the last half century many structures have been erected which impinge upon the landscape, the area still retains its rugged and green magnificence and the alternating views from the valleys and hills provide great visual excitement. The exhibition area is located in the northern half

of the park and the southern portion is lightly built upon.

Due to a lack of sufficient funds, the need for easy accessibility from the sparsely developed surrounding area, and the rugged nature of the terrain, the initial Olmsted plan centered development in the relatively flat area of the northeastern portion of the park where the lion house now stands. As Olmsted's instruction stated that funds were not available for a detailed comprehensive plan, but that the initial construction should as much as possible fit into a "consistent scheme for the future," one cannot state with certainty that this single concentration of exhibition buildings was the ultimate ideal of the Olmsted firm in the 1890s. However, the firm did urge in 1892 that "the hardy grazing animals particularly should have the most ample possible paddocks," and the early Olmsted plan did call for extensive pastures on the upper valleys on the Connecticut Avenue side of the park. The thesis that the original concentration of buildings was intended to be a permanent element in the park's design is reinforced by the layout in the Zoo master plan by Frederick Law Olmsted, Jr., at the turn of the century. In this plan the centralizing of the main exhibition buildings in the area of the existing buildings is retained.