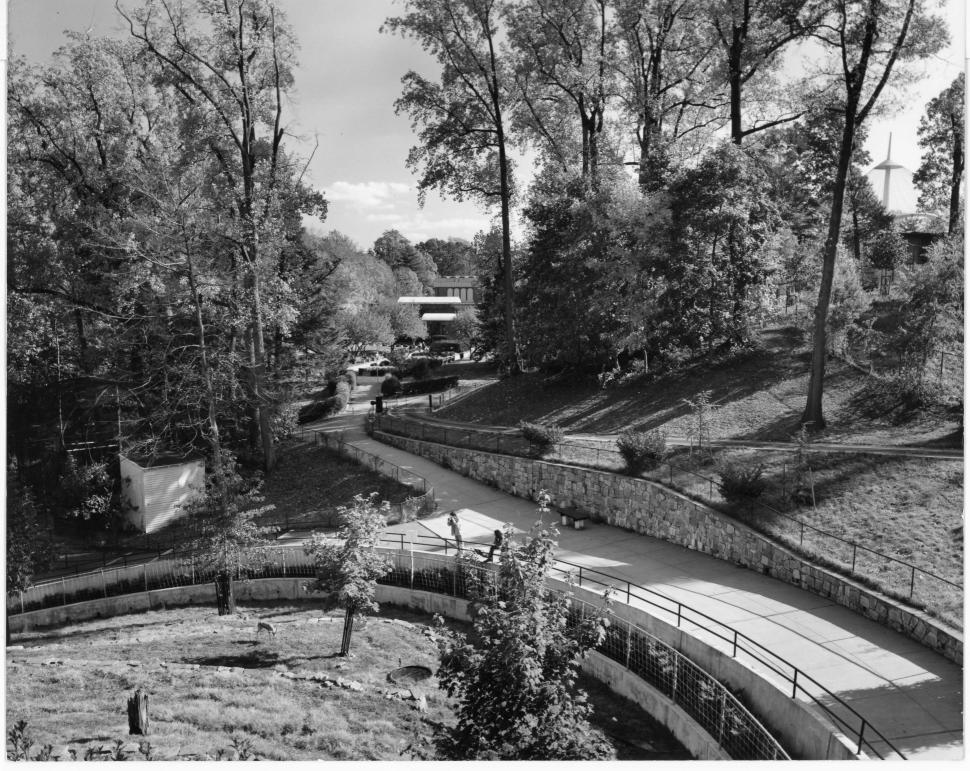

The present Zoo site was chosen because of its picturesque character--its rugged terrain with numerous hills, and its location in Rock Creek Valley. While over the last half century many structures have been erected which impinge upon the landscape, the area still retains its rugged and green magnificence and the alternating views from the valleys and hills provide great visual excitement. The exhibition area is located in the northern half

of the park and the southern portion is lightly built upon.

Due to a lack of sufficient funds, the need for easy accessibility from the sparsely developed surrounding area, and the rugged nature of the terrain, the initial Olmsted plan centered development in the relatively flat area of the northeastern portion of the park where the lion house now stands. As Olmsted's instruction stated that funds were not available for a detailed comprehensive plan, but that the initial construction should as much as possible fit into a "consistent scheme for the future," one cannot state with certainty that this single concentration of exhibition buildings was the ultimate ideal of the Olmsted firm in the 1890s. However, the firm did urge in 1892 that "the hardy grazing animals particularly should have the most ample possible paddocks," and the early Olmsted plan did call for extensive pastures on the upper valleys on the Connecticut Avenue side of the park. The thesis that the original concentration of buildings was intended to be a permanent element in the park's design is reinforced by the layout in the Zoo master plan by Frederick Law Olmsted, Jr., at the turn of the century. In this plan the centralizing of the main exhibition buildings in the area of the existing buildings is retained.