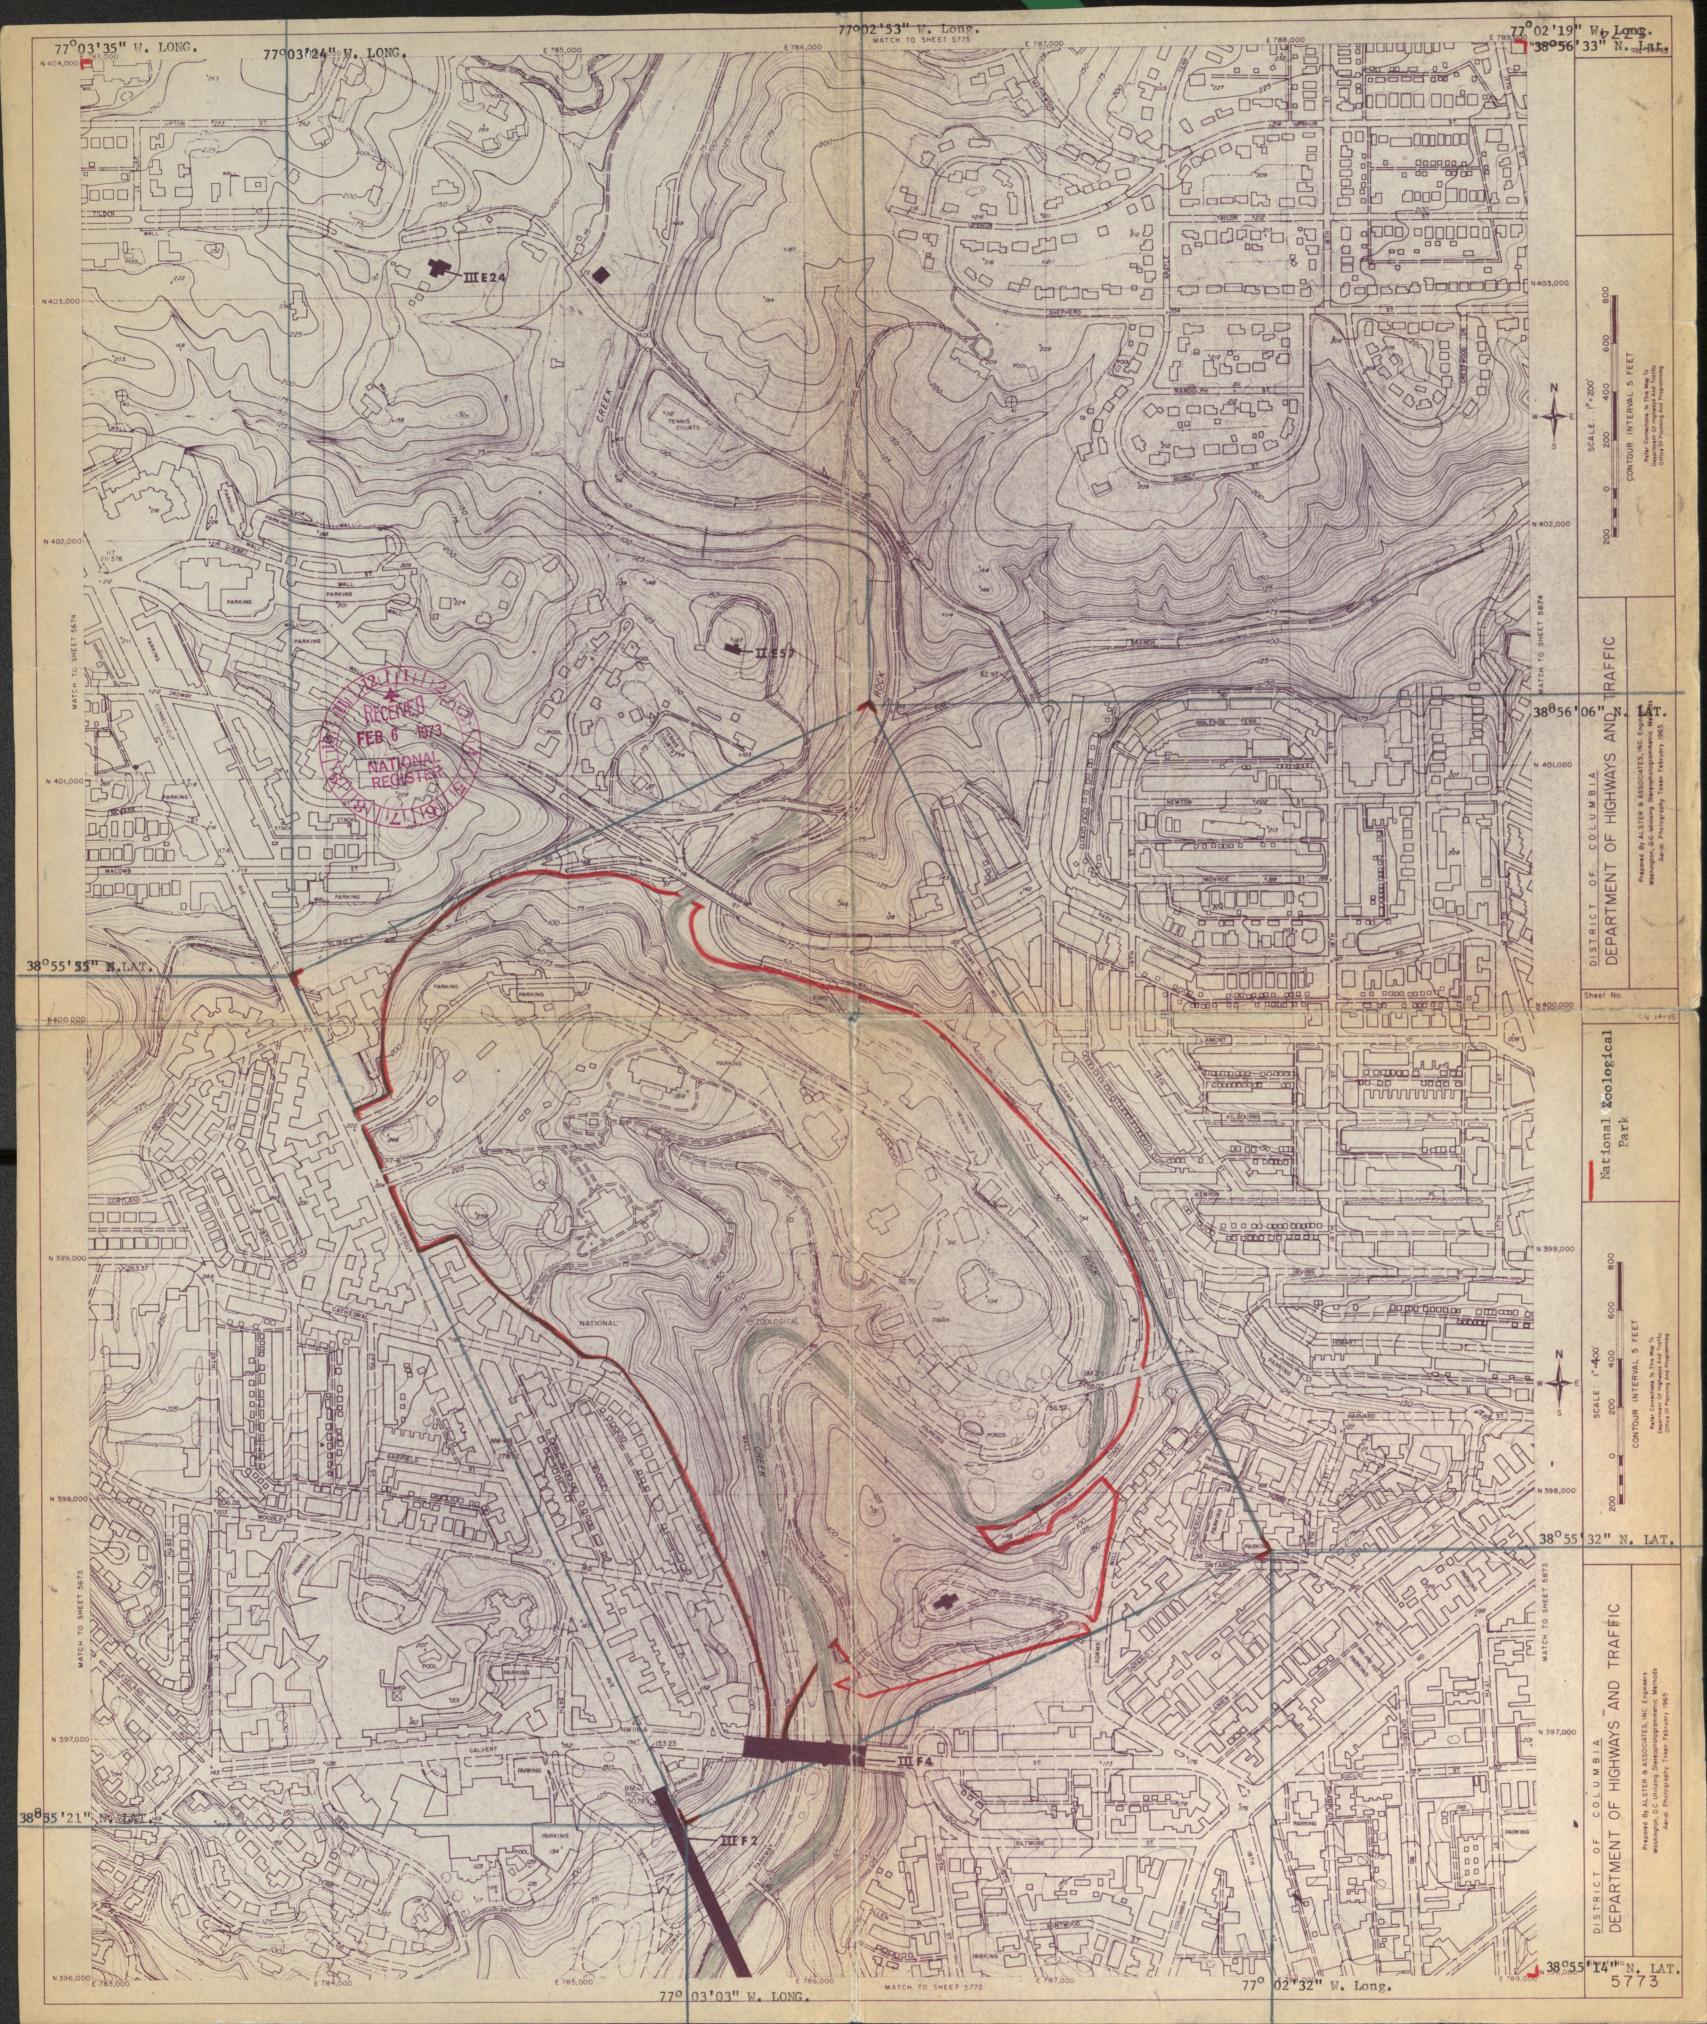

DESCRIBE THE PRESENT AND ORIGINAL (If known) PHYSICAL APPEARANCE

The National Zoological Park was established by an Act of Congress in 1889, and 166.3 acres were subsequently purchased. By 1900 the Zoo's size had increased to "about 170 acres" due to three successive additions on the park's southwestern edge bordering Cathedral Avenue. In fiscal 1921, the park acquired a long coveted 5-2/3 acre section of land in the present Connecticut Avenue entrance area, and in 1923 it purchased another 8,000 feet to protect the Adams Mill Road entrance. The next and most recent major boundary change was a loss of about ten acres in 1966 for Beach Drive. However, the deed for this land has not been changed, so officially the park's acreage remains 175 acres, although its real present size is 165 acres (see accompanying map for park boundaries).

The present Zoo site was chosen because of its picturesque character--its rugged terrain with numerous hills, and its location in Rock Creek Valley. While over the last half century many structures have been erected which impinge upon the landscape, the area still retains its rugged and green magnificence and the alternating views from the valleys and hills provide great visual excitement. The exhibition area is located in the northern half

of the park and the southern portion is lightly built upon.

Due to a lack of sufficient funds, the need for easy accessibility from the sparsely developed surrounding area, and the rugged nature of the terrain, the initial Olmsted plan centered development in the relatively flat area of the northeastern portion of the park where the lion house now stands. As Olmsted's instruction stated that funds were not available for a detailed comprehensive plan, but that the initial construction should as much as possible fit into a "consistent scheme for the future," one cannot state with certainty that this single concentration of exhibition buildings was the ultimate ideal of the Olmsted firm in the 1890s. However, the firm did urge in 1892 that "the hardy grazing animals particularly should have the most ample possible paddocks," and the early Olmsted plan did call for extensive pastures on the upper valleys on the Connecticut Avenue side of the park. The thesis that the original concentration of buildings was intended to be a permanent element in the park's design is reinforced by the layout in the Zoo master plan by Frederick Law Olmsted, Jr., at the turn of the century. In this plan the centralizing of the main exhibition buildings in the area of the existing buildings is retained.