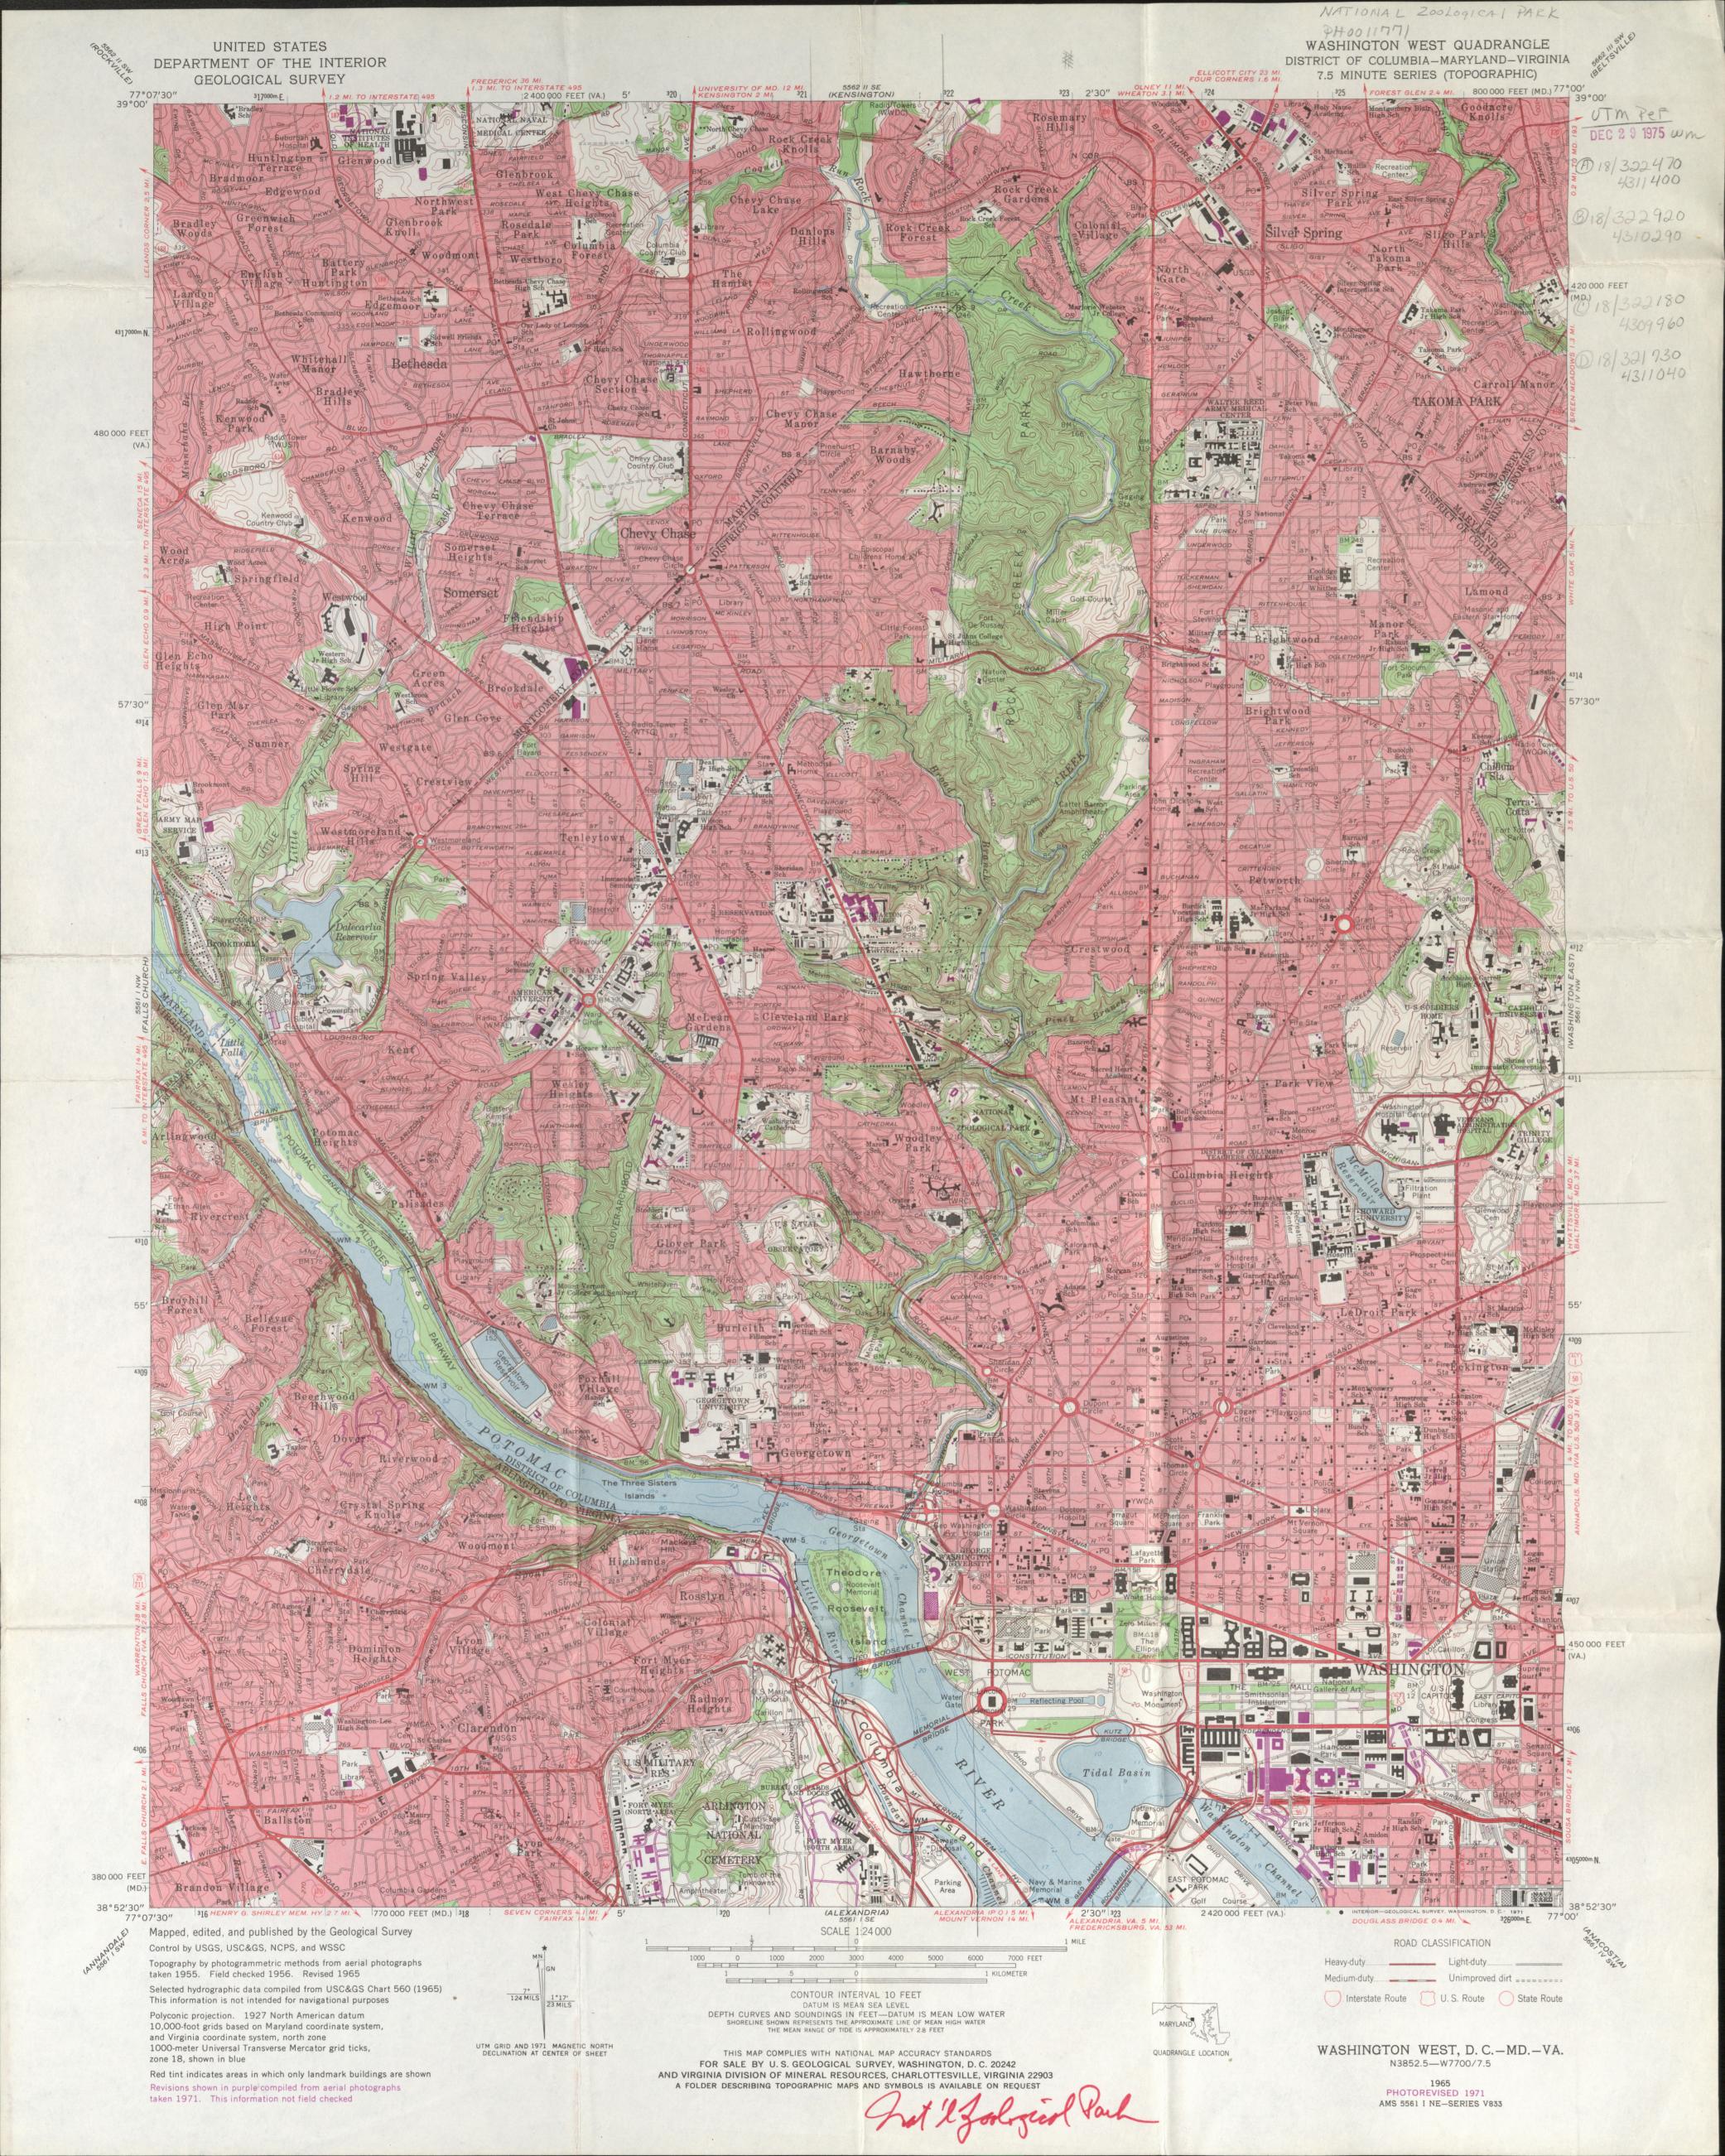

DESCRIBE THE PRESENT AND ORIGINAL (If known) PHYSICAL APPEARANCE

The National Zoological Park was established by an Act of Congress in 1889, and 166.3 acres were subsequently purchased. By 1900 the Zoo's size had increased to "about 170 acres" due to three successive additions on the park's southwestern edge bordering Cathedral Avenue. In fiscal 1921, the park acquired a long coveted 5-2/3 acre section of land in the present Connecticut Avenue entrance area, and in 1923 it purchased another 8,000 feet to protect the Adams Mill Road entrance. The next and most recent major boundary change was a loss of about ten acres in 1966 for Beach Drive. However, the deed for this land has not been changed, so officially the park's acreage remains 175 acres, although its real present size is 165 acres (see accompanying map for park boundaries).