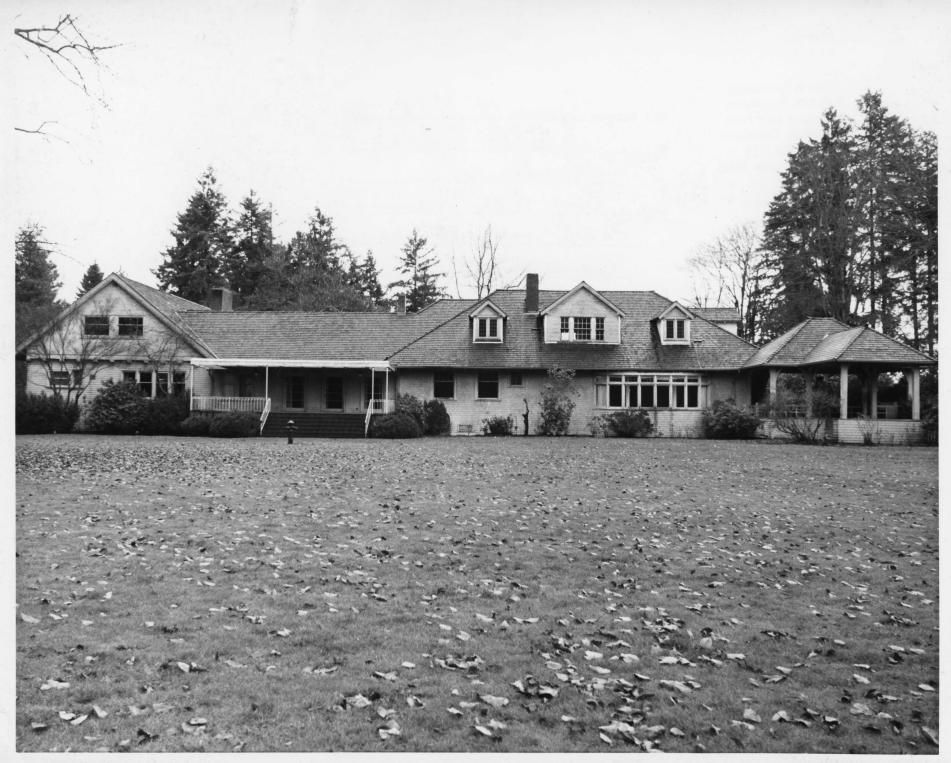

| hitecture     | Prod         |         |
| <b>IDENTIFICATION</b> |                                        |               | /NY TILLE!   | VEII V  |
| DESCRIBE VIEW,        | DIRECTION, ETC.                        |               | H MAY a      |         |
|                       |                                        |               | MAY 2        | 3 1970  |
|                       | Back of the house - camer              | a pointing we | est A NATION | VAI     |
|                       |                                        | 1             | REGIST       | FD A    |
|                       |                                        |               | Mr.          | -11     |
|                       |                                        |               | ( ) Trans    | 12)     |



Form No. 10-301a (7/72)

### UNITED STATES DEPARTMENT OF THE INTERIOR NATIONAL PARK SERVICE

# PROPERTY PHOTOGRAPH FORM

| STATE        |        |
|--------------|--------|
| Washingto    | n      |
| COUNTY       |        |
| King         |        |
| FOR NPS USE  | ONLY   |
| ENTRY NUMBER | DATE   |
| . ON 1       | 9 1973 |

| (Type a         | all entries - attach to or enclose wit | h photograph)    | ENTRY NUMBER | DATE                                    |
|-----------------|----------------------------------------|------------------|--------------|-----------------------------------------|
| (2) po o        |                                        | ii pilotograpii) | MN 19 19     | 3                                       |
| . NAME          |