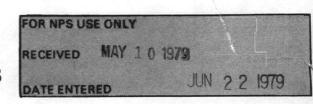

f the State of Washington. Every governor since 1909 has lived in the Governor's Mansion; every state law enacted by the legislature has been debated under the great dome. The buildings of the Washington State Capitol Historic District are clearly of National Register importance because of these associations.

Like any large undertaking, moreover, the buildings of the historic district have a political history of their own. Work on the design of Ernest Flagg began in 1893 under the Administration of Governor John McGraw. By 1896, when Populist Governor John Rogers assumed office, the country was in a depression and Rogers opposed further construction

### UNITED STATES DEPARTMENT OF THE INTERIOR NATIONAL PARK SERVICE

#### NATIONAL REGISTER OF HISTORIC PLACES INVENTORY -- NOMINATION FORM



**CONTINUATION SHEET** 

ITEM NUMBER

PAGE 2

Newell, Gordon. <u>Rogues</u>, <u>Buffoons & Statesmen</u>. Seattle: Hangman Press-Superior Publishing Co., 1975.

Rathbun, J.C. History of Thurston County, Washington. Olympia, 1895.

Southwestern Washington: Its Topography, Climate, Resources, Productions, Manufacturing Advantages, Wealth and Growth. Olympia: Pacific Publishing Co., 1890.

#### MAGAZINES AND PERIODICALS

Beardsley, Arther S. "Early Efforts to Locate the Capitol of Washington Territory". Pacific Northwest Quarterly. Vol. XXXII, July 1941, pp 239-287.

Wilder & White, Architects, "Capitol Group at Olympia for State of Washington". The American Architect. Vol CVIII, No. 2083. November 24, 1915. pp. 337-344.

The Washingtonian, A State Magazine of Progress. Vol. 1, No. 3. March