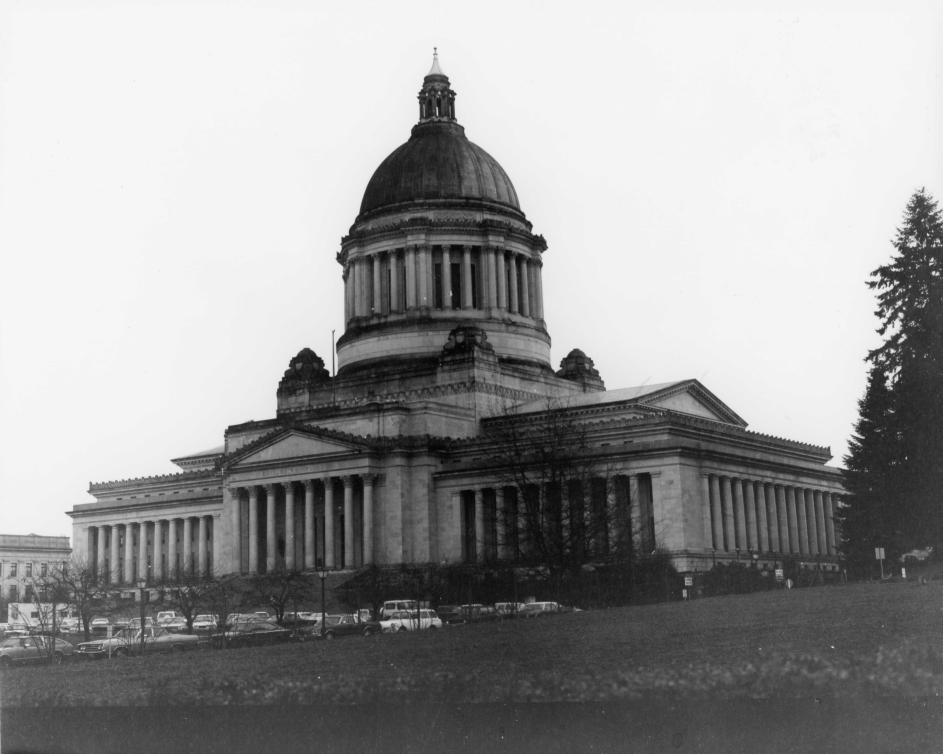

F  Accept  W.R. Luce  6/19/79                    |
|                                                          | BRANCH CHIEF                                                     |
|                                                          | KEEPER                                                           |
| National Register Write-up Federal Register Entry 7-3-79 | Send-back Entered JUN 22 1979  Re-submit                         |

United States Department of the Interior - Heritage Conservation and Recreation Service



Washington State Capitol Historic

District: view of district looking west (central part of district is in view)

Thurston County, Washington DOE

J. H. Vandermeer JUN 22 1979

January 1979

Office of Archaeology and Historic Preservation

Preservation of (

MAY 1 0 1979



Washington State Capitol Historic
District: Legislative Building
Thurston County, Washington
J. H. Vandermeer
January 1979
Office of Archaeology & Historic
Preservation, Olympia, WA
South and west facades
MAY 10 1979
Office of U



Washington State Capitol Historic
District: view of district
looking southwest

J. H. Vandermeer
January 1979
Office of Archaeology & Historic
Preservation, Olympia, WA

3 of C MAY 1 0 1979

Thurston County



Washington State Capitol Historic
District: view of south end of
district looking west
Thurston County, Washington
J. H. Vandermeer
JUN 2 2 1979
January 1979
Office of Archaeology and Historic
Preservation

A of / MAY 10 1979



Washington State Capitol Historic

District: Temple of Justice
Thurston County, Washington DOE

J. H. Vandermeer JUN 2 2 1979