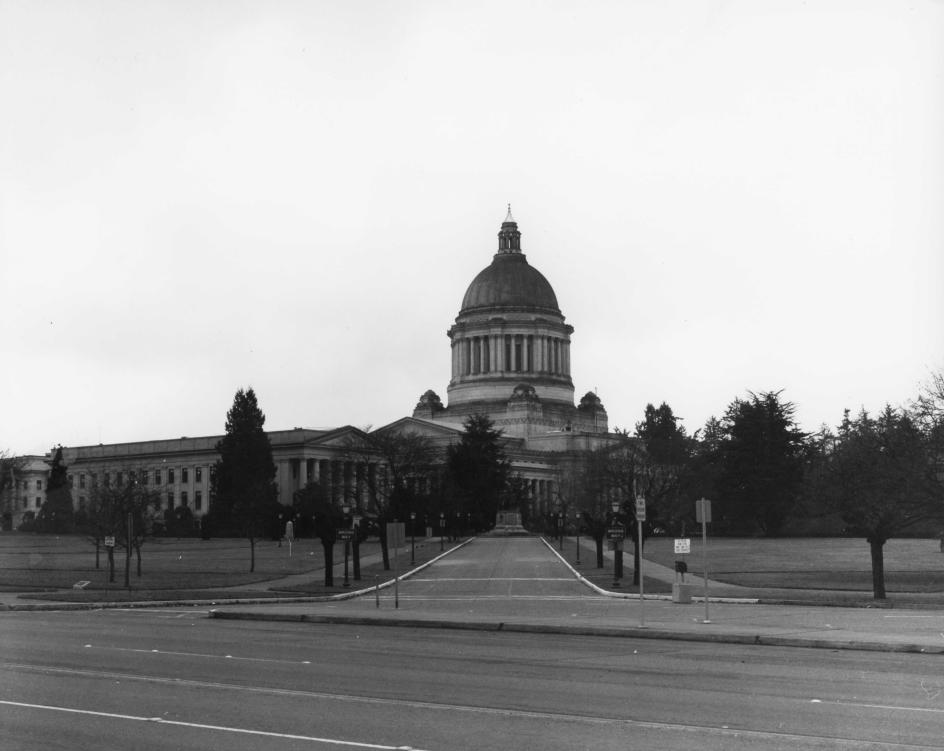

| OTHER                                                            |
|                                                          | HAER Inventory Review                                            |
|                                                          | REVIEW UNIT CHIEF  Accept  W.R. Luce  6/19/79                    |
|                                                          | BRANCH CHIEF                                                     |
|                                                          | KEEPER                                                           |
| National Register Write-up Federal Register Entry 7-3-79 | Send-back Entered JUN 22 1979  Re-submit                         |

United States Department of the Interior - Heritage Conservation and Recreation Service



Washington State Capitol Historic

District: view of district looking west (central part of district is in view)

Thurston County, Washington DOE

J. H. Vandermeer JUN 22 1979

January 1979

Office of Archaeology and Historic Preservation

Preservation of (

MAY 1 0 1979



Washington State Capitol Historic
District: Legislative Building
Thurston County, Washington
J. H. Vandermeer
January 1979
Office of Archaeology & Historic
Preservation, Olympia, WA
South and west facades
MAY 10 1979
Office of U



Washington State Capitol Historic
District: view of district
looking southwest

J. H. Vandermeer
January 1979
Office of Archaeology & Historic
Preservation, Olympia, WA

3 of C MAY 1 0 1979

Thurston County



Washington State Capitol Historic
District: view of south end of
district looking