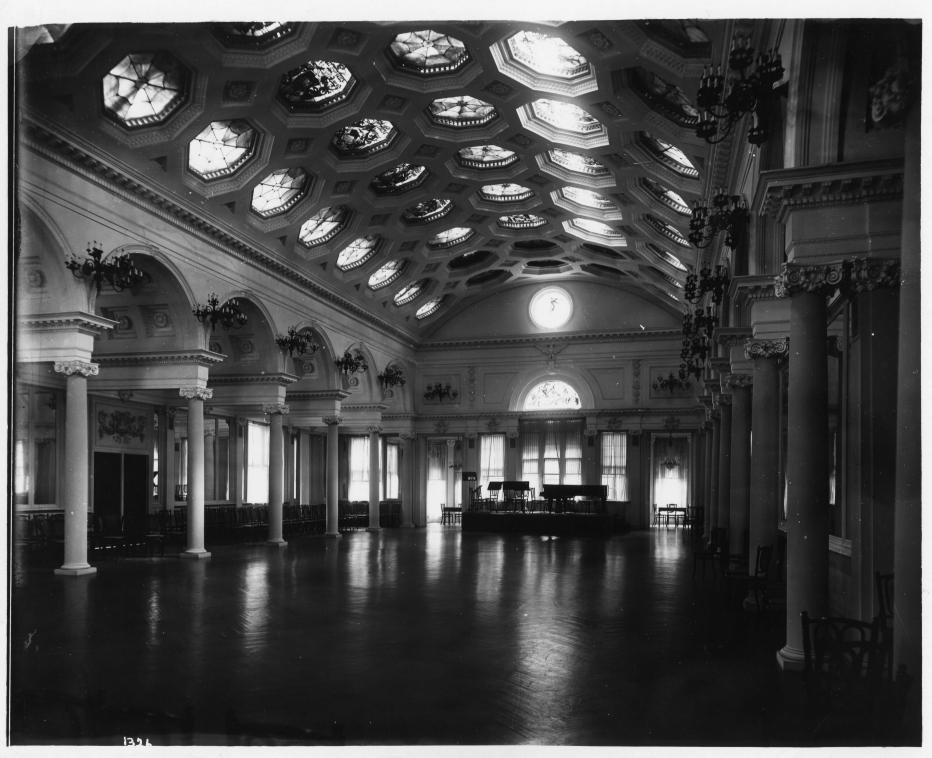

The huge dining room, measuring  $93' \times 58'$  runs on an east-west axis. At either end are stained glass windows depicting horses in different historical periods. The barrel vaulted ceiling has octagonal coffers which were once opened by stained glass windows. The room is richly decorated with plaster-work and had for its time had an innovative system of indirect lighting.