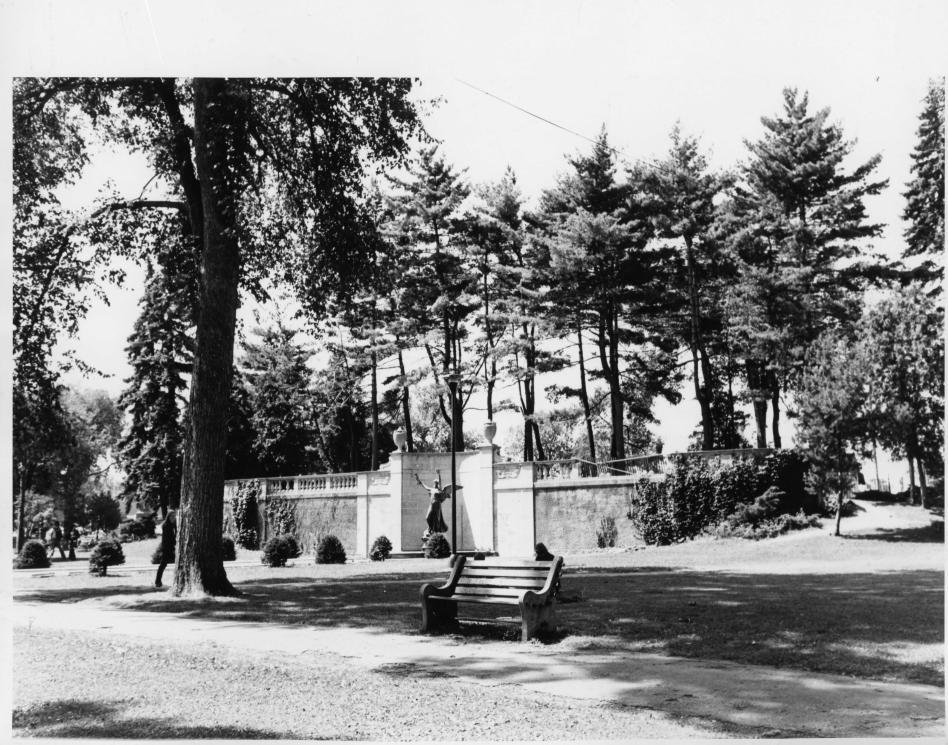

The thirty-three acres forming Congress Park today, are an accumulation of property acquired by the city in the early 1900's. They consist of the old Congress Spring holdings including the site of the bottling works and Congress Spring Park; the Canfield Casino and its park; and the Congress Hotel property. Scattered through the essentially basin-shaped park are paths, groves of trees, lawns, Italian gardens and springs with Grecian pavilions. The abundant water supply has been channelled into streams, ponds, and fountains. The most notable fountain surrounds Daniel Chester French's statue, "Spirit of Life" and is a memorial to Saratoga's benefactor, Spencer Trask. Two vases designed by the Danish sculptor Albert Bertel Thorvaldsen depicting "Day" and "Night" stand on the lawn in front of the Casino.