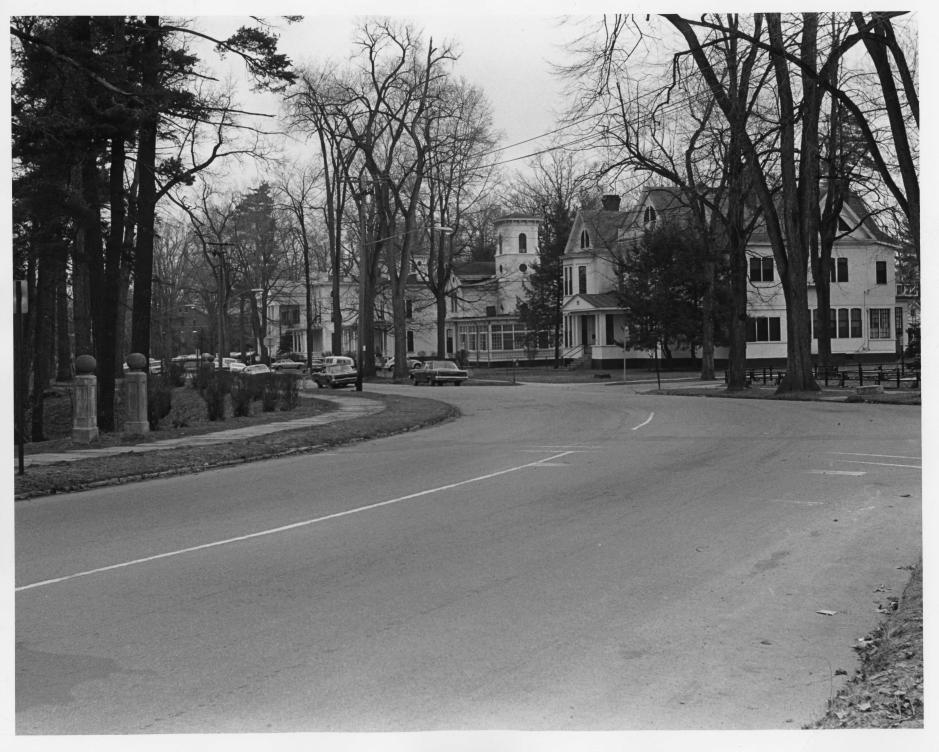

Overlooking the park on the southeast are the following Circular Street buildings included in the district.

#20 Circular Street commonly known as the "Batcheller House" is a distinctive three story residence on a V-shaped plot designed by Albany architects Nichols and Halcott and copyrighted in 1873. Its fanciful roofline is a combination of steep gables and finials, and a tower capped with a minaret. The exterior is of vertical boarding. There are numerous balconies, porches, and balustrades. The house was built for George Sherman Batcheller, the U. S. Representative to the International Tribunal in Egypt in the 1870's.

#24 Circular Street also called "The Lawns" and "Nolan House" is presently the Convent of Sisters of St. Joseph. This yellow brick three story house with a mansard roof was designed by Stevens and Vaughn known in Saratoga for their United States Hotel which has since been demolished.

#30 Circular Street commonly known as "Foley House" is a two and a half story white stucco residence with gables and brick carriage house at rear. It is presently used as a Skidmore College dormitory and dates from the 1860's.