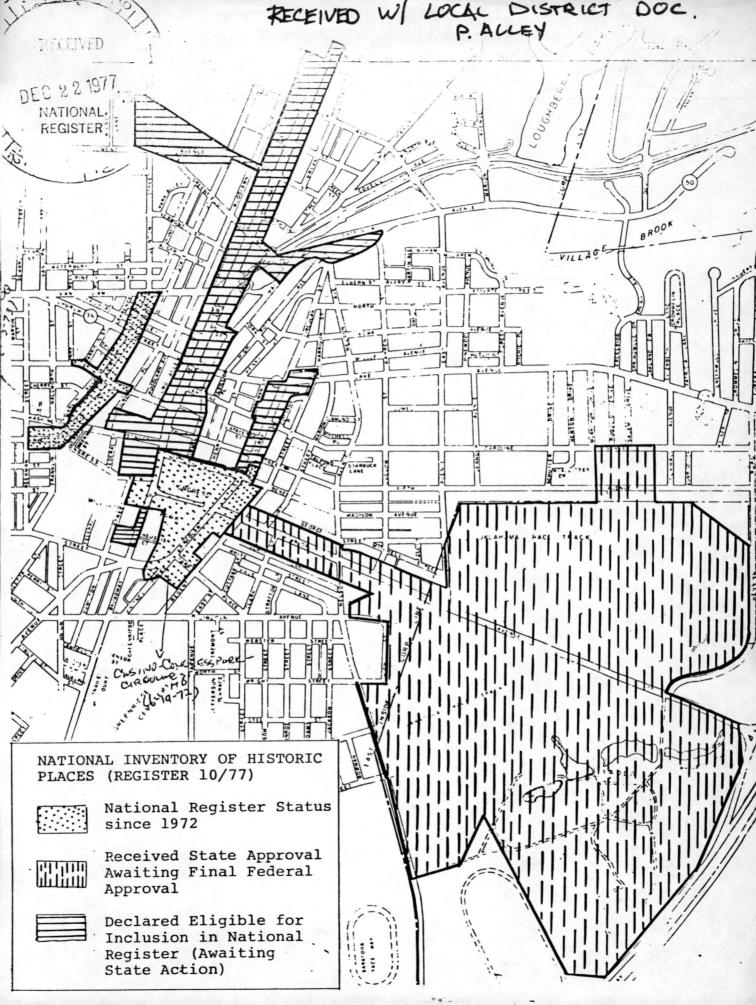

This district in Saratoga Springs forms roughly a triangle including the Canfield Casino, Congress Park surrounding it, and ten Nineteenth Century buildings on Circular Street on the southeastern rim of the park. The district is bounded on the west by Broadway, on the north by Spring Street and along the southeast by the rear property lines of #20, #30, #34, #38, #42, #46, #62, #82, #88 Circular Street.

The thirty-three acres forming Congress Park today, are an accumulation of property acquired by the city in the early 1900's. They consist of the old Congress Spring holdings including the site of the bottling works and Congress Spring Park; the Canfield Casino and its park; and the Congress Hotel property. Scattered through the essentially basin-shaped park are paths, groves of trees, lawns, Italian gardens and springs with Grecian pavilions. The abundant water supply has been channelled into streams, ponds, and fountains. The most notable fountain surrounds Daniel Chester French's statue, "Spirit of Life" and is a memorial to Saratoga's benefactor, Spencer Trask. Two vases designed by the Danish sculptor Albert Bertel Thorvaldsen depicting "Day" and "Night" stand on the lawn in front of the Casino.