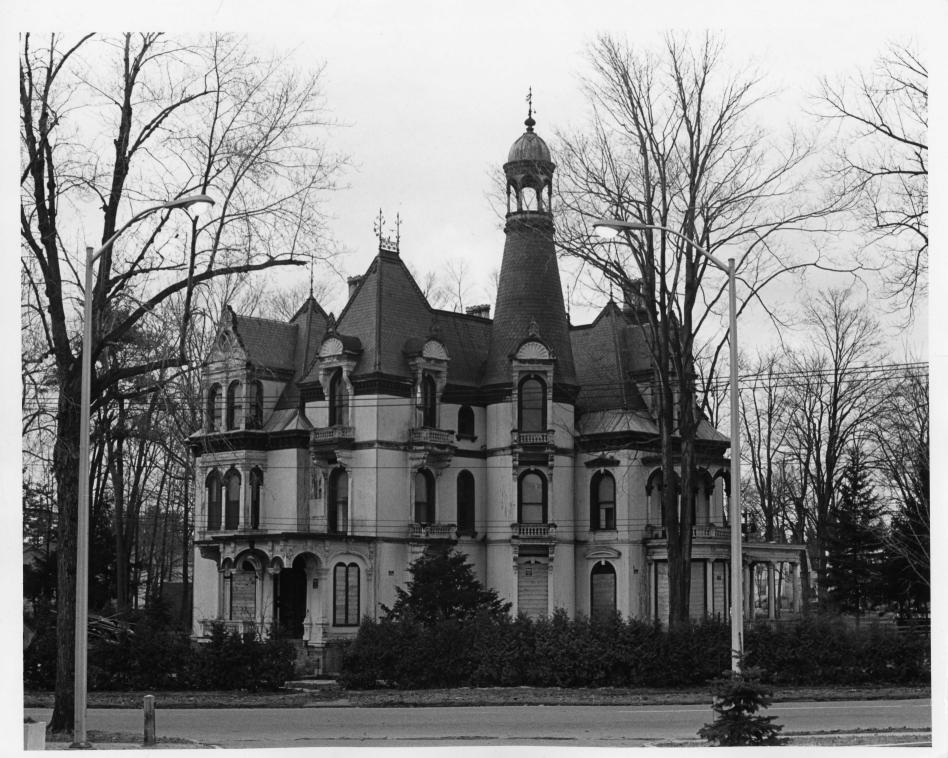

Overlooking the park on the southeast are the following Circular Street buildings included in the district.

#20 Circular Street commonly known as the "Batcheller House" is a distinctive three story residence on a V-shaped plot designed by Albany architects Nichols and Halcott and copyrighted in 1873. Its fanciful roofline is a combination of steep gables and finials, and a tower capped with a minaret. The exterior is of vertical boarding. There are numerous balconies, porches, and balustrades. The house was built for George Sherman Batcheller, the U. S. Representative to the International Tribunal in Egypt in the 1870's.