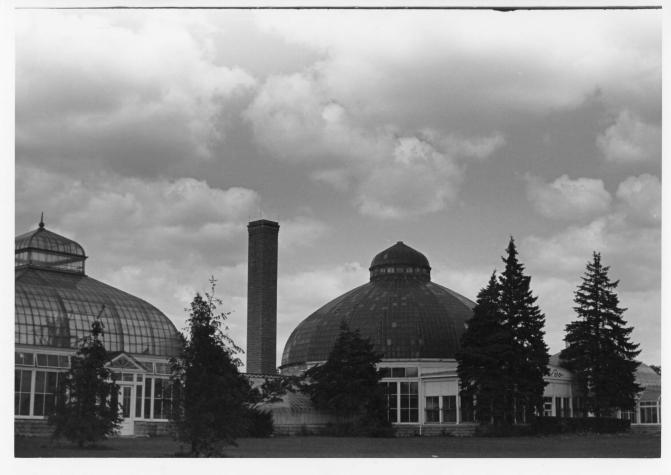

-Buffalo Museum of Science, 1926-27 (stone)
Northwest end of the park, south of Northland Avenue
Esenwein and Johnson, architects
The building is a good example of the Art Deco style.

Greenhouse, 1907
East side of the park, facing the original concourse