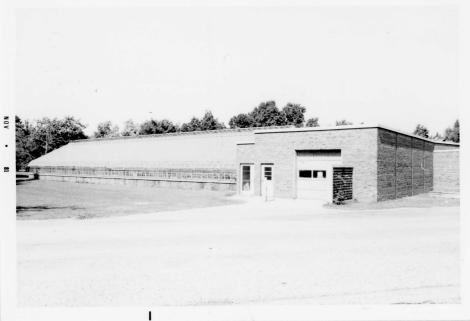

#### Non-Contributing Structures

- A. Golf Shelter, 1931 (cement block)
  West of the intersection of Beyer and Willink Streets
- B. Shelter House, c.1935 (brick)
  South side of police station, community center and ice rink building east of Potter's Road, west of Cazenovia Creek
- C. Cazenovia Public Library, c.1930 (brick)
  Northeast corner of Cazenovia Street and Cazenovia Parkway
- D. Potter's Road Garage, c.1965 (brick)
  East side of Potter's Road
- E. Garage, c.1950 (brick) North of swimming pool
- F. Police Station, Community Center and Ice Rink building, c.1979 (brick) Southeast corner of Cazenovia Street and Abbott Road.