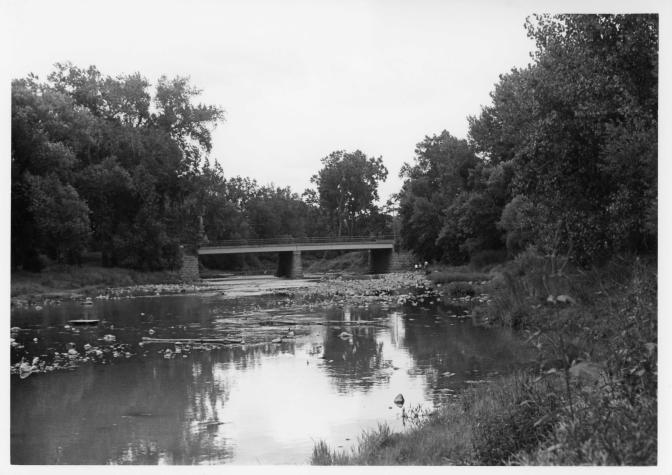

#### Cazenovia Park

Cazenovia Park is an irregularly shaped rectangle of land in south Buffalo bordered by Cazenovia Street on the west; St. John's Place, Parkside, Newman, Maywood, Beyer and Seneca Streets on the north; Wichita Avenue and the Buffalo-West Seneca† own line on the east; and Abbott and Potters Roads on the south. Cazenovia Creek flows southeast to northwest through the center of the site. Cazenovia Parkway, a 30-foot wide road, curves through the park from Abbott Road at the juncture with Red Jacket Parkway to Cazenovia Street, near the northwest corner of the park.

Groves of mature trees along Seneca and Cazenovia Streets and Abbott Road (#2) screen the gently rolling, pastoral landscape of the interior of the park from the early twentieth-century residential neighborhoods that surround Cazenovia Park. The original wide lake in the center of the park no longer exists; the sole remaining water feature is the long narrow bed of Cazenovia Creek (#3). Certain marshy areas and acquatic plants in the slow moving creek attest to the former presence of the large, irregularly shaped lake (#4).