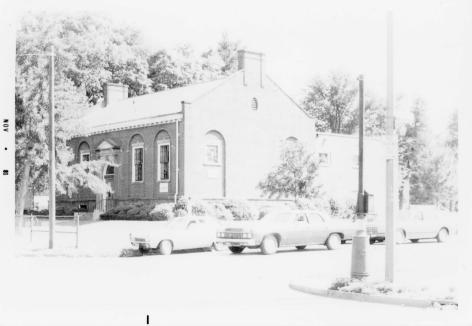

### Contributing Structures

- ~Cazenovia Park Casino, 1912 (brick) North side of park, near Seneca Street Esenwein and Johnson, architects
- -Shelter House, 1902 (brick)
  North of the swimming pool and casino