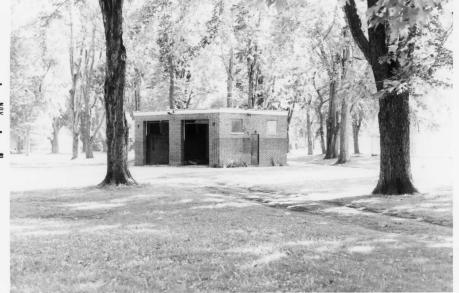

### Contributing Structures

- ~Cazenovia Park Casino, 1912 (brick) North side of park, near Seneca Street Esenwein and Johnson, architects
- -Shelter House, 1902 (brick)
  North of the swimming pool and casino