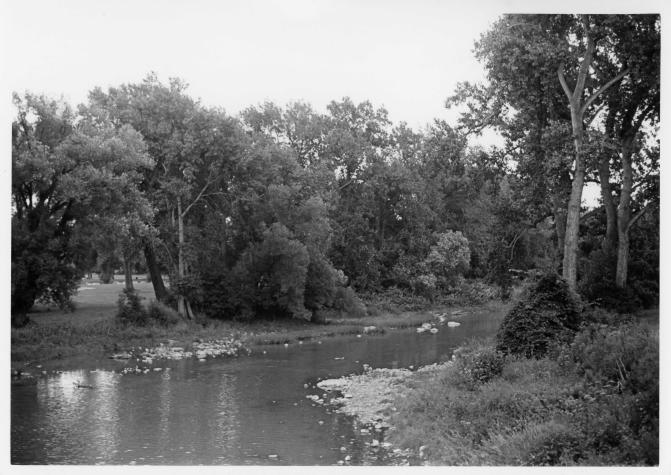

#### Cazenovia Park

Cazenovia Park is an irregularly shaped rectangle of land in south Buffalo bordered by Cazenovia Street on the west; St. John's Place, Parkside, Newman, Maywood, Beyer and Seneca Streets on the north; Wichita Avenue and the Buffalo-West Seneca† own line on the east; and Abbott and Potters Roads on the south. Cazenovia Creek flows southeast to northwest through the center of the site. Cazenovia Parkway, a 30-foot wide road, curves through the park from Abbott Road at the juncture with Red Jacket Parkway to Cazenovia Street, near the northwest corner of the park.

Groves of mature trees along Seneca and Cazenovia Streets and Abbott Road (#2) screen the gently rolling, pastoral landscape of the interior of the park from the early twentieth-century residential neighborhoods that surround Cazenovia Park. The original wide lake in the center of the park no longer exists; the sole remaining water feature is the long narrow bed of Cazenovia Creek (#3). Certain marshy areas and acquatic plants in the slow moving creek attest to the former presence of the large, irregularly shaped lake (#4).