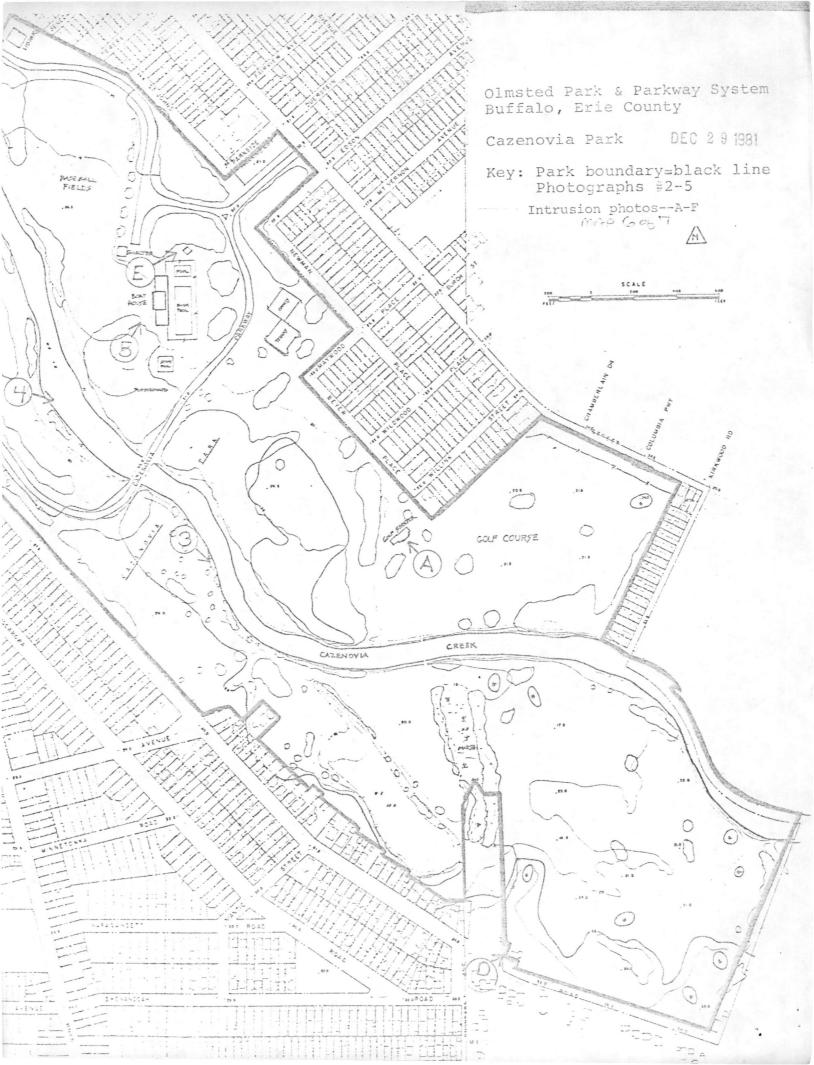

#### Cazenovia Park

Cazenovia Park is an irregularly shaped rectangle of land in south Buffalo bordered by Cazenovia Street on the west; St. John's Place, Parkside, Newman, Maywood, Beyer and Seneca Streets on the north; Wichita Avenue and the Buffalo-West Seneca† own line on the east; and Abbott and Potters Roads on the south. Cazenovia Creek flows southeast to northwest through the center of the site. Cazenovia Parkway, a 30-foot wide road, curves through the park from Abbott Road at the juncture with Red Jacket Parkway to Cazenovia Street, near the northwest corner of the park.

Groves of mature trees along Seneca and Cazenovia Streets and Abbott Road (#2) screen the gently rolling, pastoral landscape of the interior of the park from the early twentieth-century residential neighborhoods that surround Cazenovia Park. The original wide lake in the center of the park no longer exists; the sole remaining water feature is the long narrow bed of Cazenovia Creek (#3). Certain marshy areas and acquatic plants in the slow moving creek attest to the former presence of the large, irregularly shaped lake (#4).

Recreational features in Cazenovia Park include a covered ice rink in the southwest corner of the park, a public library in the northwest corner, baseball diamonds and a playing field in the northwest section, as well as a former boathouse (#5) and swimming pool, and a golf course in the southern section, the latter a portion of 80 acres that was added to the original parkland in 1925.

The following is a list of the major structures in Cazenovia Park:

### Contributing Structures

- ~Cazenovia Park Casino, 1912 (brick) North side of park, near Seneca Street Esenwein and Johnson, architects
- -Shelter House, 1902 (brick)
  North of the swimming pool and casino

#### Non-Contributing Structures

- A. Golf Shelter, 1931 (cement block)
  West of the intersection of Beyer and Willink Streets
- B. Shelter House, c.1935 (brick)
  South side of police station, community center and ice rink building east of Potter's Road, west of Cazenovia Creek
- C. Cazenovia Public Library, c.1930 (brick)
  Northeast corner of Cazenovia Street and Cazenovia Parkway
- D. Potter's Road Garage, c.1965 (brick)
  East side of Potter's Road
- E. Garage, c.1950 (brick) North of swimming pool
- F. Police Station, Community Center and Ice Rink building, c.1979 (brick) Southeast corner of Cazenovia Street and Abbott Road.