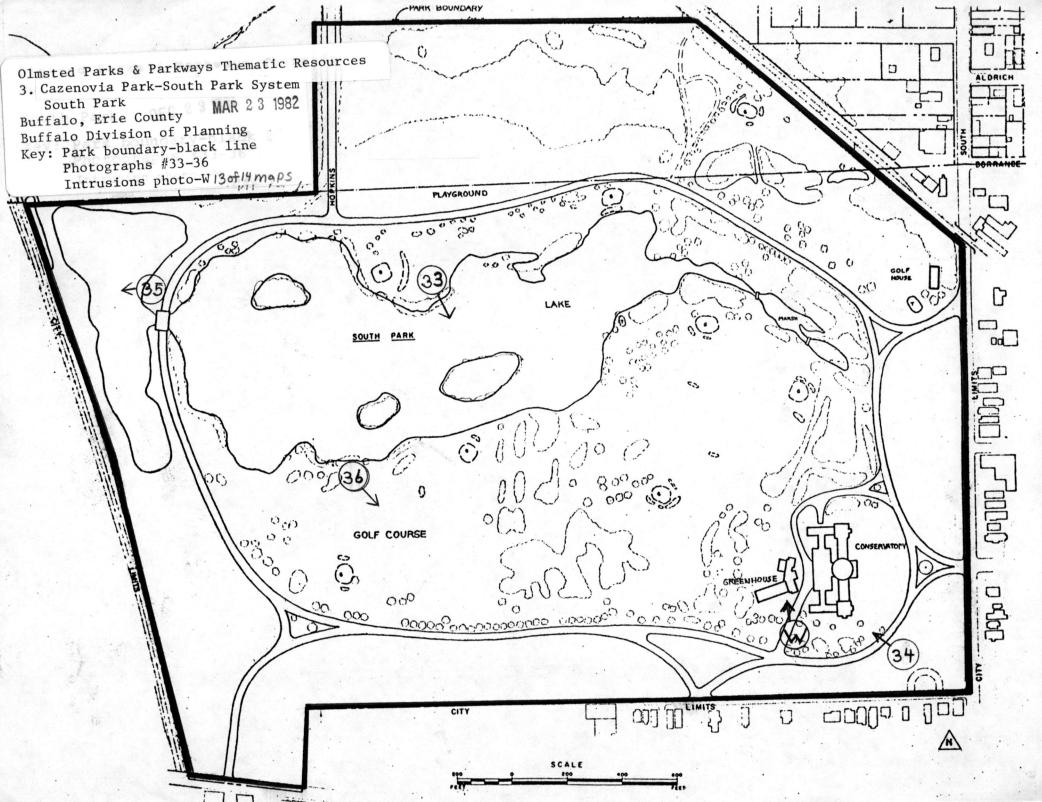

#### South Park

South Park is an irregularly shaped square area of 155 acres near the shore of Lake Erie and is bounded by South Park Avenue on the east, Ridge Road and Nason Parkway on the south, the Erie Rail-road lines on the west, and an area of industrial sites on the north. The park has a curving loop road with entrances at Hopkins Street, Ridge Road, Nason Parkway and South Park Avenue. The main entrance is on South Park Avenue at the juncture of McKinley Parkway, across from the conservatory which houses the South Park Botanical Gardens. Traversing the north central area of the park from South Park Avenue to the railroad tracks on the west is a large, irregularly shaped lake with three small islands (#33). Most of the gently rolling greensward surface of the park is a nine hole-golf course.

Since 1894, South Park has been developed as an arboretum. The conservatory (#34) was begun in 1889 and remains virtually unchanged, except for the addition of propagating houses at the rear.

Most of South Park preserves its original pastoral character, despite recreational development which began in 1915 with the creation of the golf course. (A baseball diamond is near the southern edge of