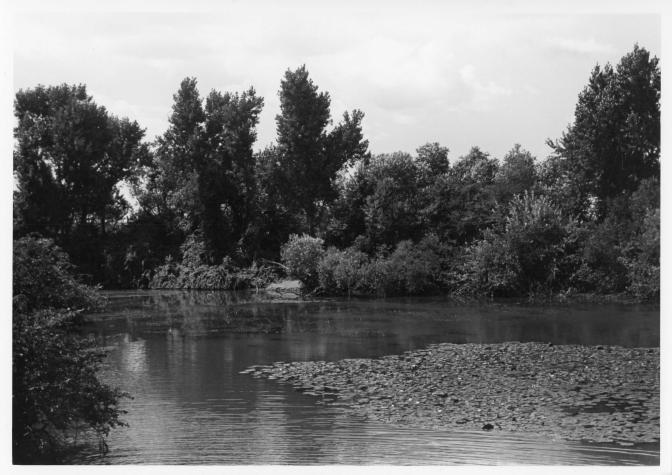

#### South Park

South Park is an irregularly shaped square area of 155 acres near the shore of Lake Erie and is bounded by South Park Avenue on the east, Ridge Road and Nason Parkway on the south, the Erie Rail-road lines on the west, and an area of industrial sites on the north. The park has a curving loop road with entrances at Hopkins Street, Ridge Road, Nason Parkway and South Park Avenue. The main entrance is on South Park Avenue at the juncture of McKinley Parkway, across from the conservatory which houses the South Park Botanical Gardens. Traversing the north central area of the park from South Park Avenue to the railroad tracks on the west is a large, irregularly shaped lake with three small islands (#33). Most of the gently rolling greensward surface of the park is a nine hole-golf course.

Since 1894, South Park has been developed as an arboretum. The conservatory (#34) was begun in 1889 and remains virtually unchanged, except for the addition of propagating houses at the rear.

Most of South Park preserves its original pastoral character, despite recreational development which began in 1915 with the creation of the golf course. (A baseball diamond is near the southern edge of