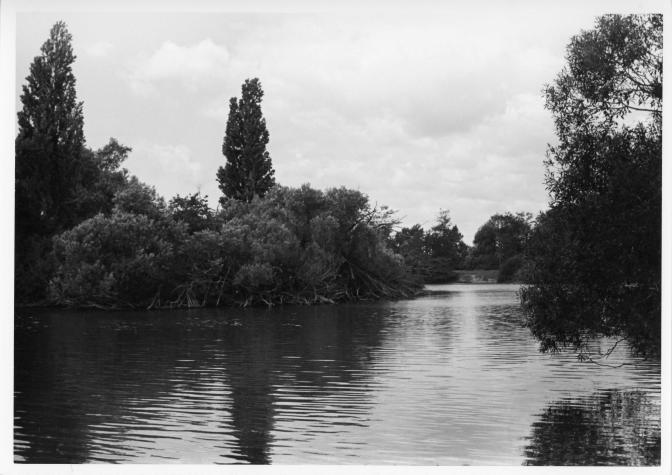

#### Cazenovia Park

Cazenovia Park is an irregularly shaped rectangle of land in south Buffalo bordered by Cazenovia Street on the west; St. John's Place, Parkside, Newman, Maywood, Beyer and Seneca Streets on the north; Wichita Avenue and the Buffalo-West Seneca† own line on the east; and Abbott and Potters Roads on the south. Cazenovia Creek flows southeast to northwest through the center of the site. Cazenovia Parkway, a 30-foot wide road, curves through the park from Abbott Road at the juncture with Red Jacket Parkway to Cazenovia Street, near the northwest corner of the park.

Groves of mature trees along Seneca and Cazenovia Streets and Abbott Road (#2) screen the gently rolling, pastoral landscape of the interior of the park from the early twentieth-century residential neighborhoods that surround Cazenovia Park. The original wide lake in the center of the park no longer exists; the sole remaining water feature is the long narrow bed of Cazenovia Creek (#3). Certain marshy areas and acquatic plants in the slow moving creek attest to the former presence of the large, irregularly shaped lake (#4).