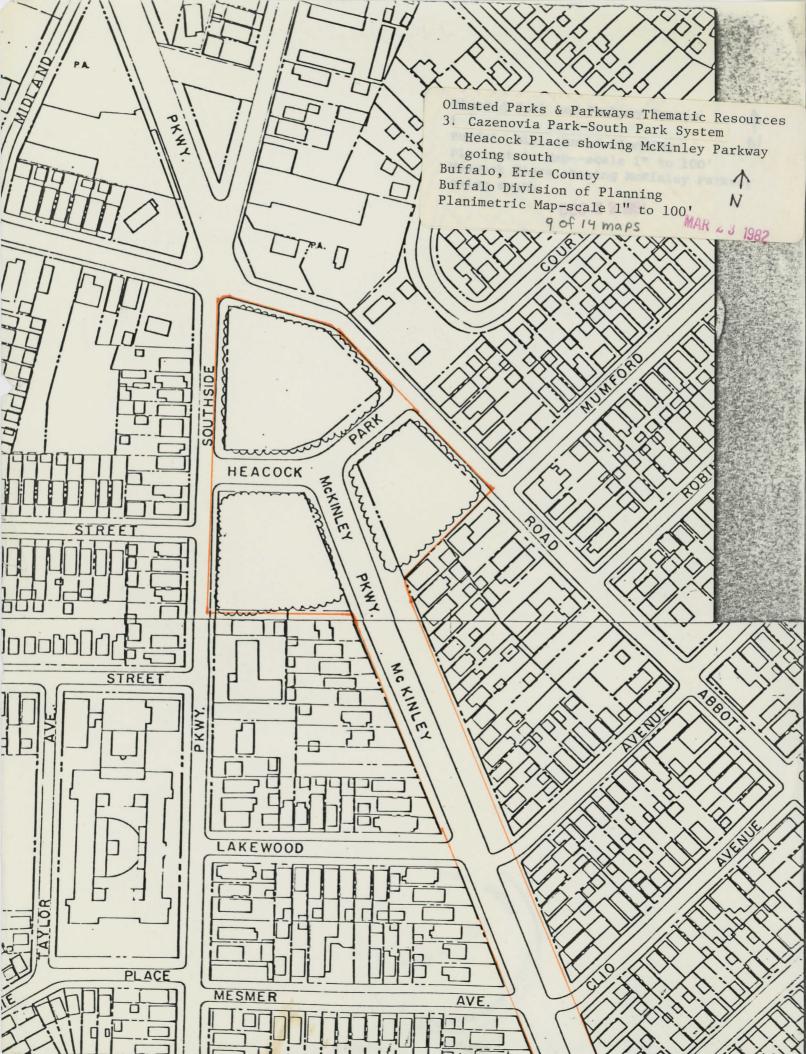

#### Heacock Place

Heacock Place (#20) is a 3-acre 350 feet x 350 feet green-space traversed by a Y-shaped roadway which forms the beginning of McKinley Parkway. Residences stand far back from the center of the broad open space, which is bordered with young trees and shrubs. Abbott Road bounds Heacock Place on the north and east, Remolino Street defines the southern side, and Southside Avenue marks the western edge. Heacock Place forms the beginning of the South Parkway System serving Cazenovia and South parks.

## McKinley Parkway (formerly called Southside Parkway)

McKinley Parkway joins Heacock Place to South Park. From the southern edge of Heacock Place one travels southeast to McClellan Circle at the juncture with Red Jacket Parkway, which runs eastward to Cazenovia Park. From McClellan Circle, McKinley Parkway bears southward to McKinley Circle. Beyond McKinley Circle, the parkway bends southwest to South Park, which it enters directly across from the conservatory. For its entire length, McKinley Parkway is a wide, tree-lined central roadway bordered by modest residences set well back from the streetline.

## McClellan Circle (formerly called Woodside Circle)

McClellan Circle (#28) is a 500-foot right-of-way at the juncture