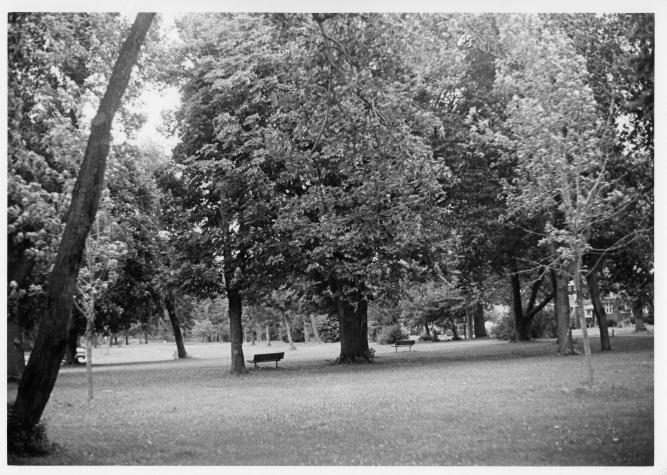

Recreational features in Cazenovia Park include a covered ice rink in the southwest corner of the park, a public library in the northwest corner, baseball diamonds and a playing field in the northwest section, as well as a former boathouse (#5) and swimming pool, and a golf course in the southern section, the latter a portion of 80 acres that was added to the original parkland in 1925.

#### South Park

South Park is an irregularly shaped square area of 155 acres near the shore of Lake Erie and is bounded by South Park Avenue on the east, Ridge Road and Nason Parkway on the south, the Erie Rail-road lines on the west, and an area of industrial sites on the north. The park has a curving loop road with entrances at Hopkins Street, Ridge Road, Nason Parkway and South Park Avenue. The main entrance is on South Park Avenue at the juncture of McKinley Parkway, across from the conservatory which houses the South Park Botanical Gardens. Traversing the north central area of the park from South Park Avenue to the railroad tracks on the west is a large, irregularly shaped lake with three small islands (#33). Most of the gently rolling greensward surface of the park is a nine hole-golf course.

Since 1894, South Park has been developed as an arboretum. The conservatory (#34) was begun in 1889 and remains virtually unchanged, except for the addition of propagating houses at the rear.

Most of South Park preserves its original pastoral character, despite recreational development which began in 1915 with the creation of the golf course. (A baseball diamond is near the southern edge of