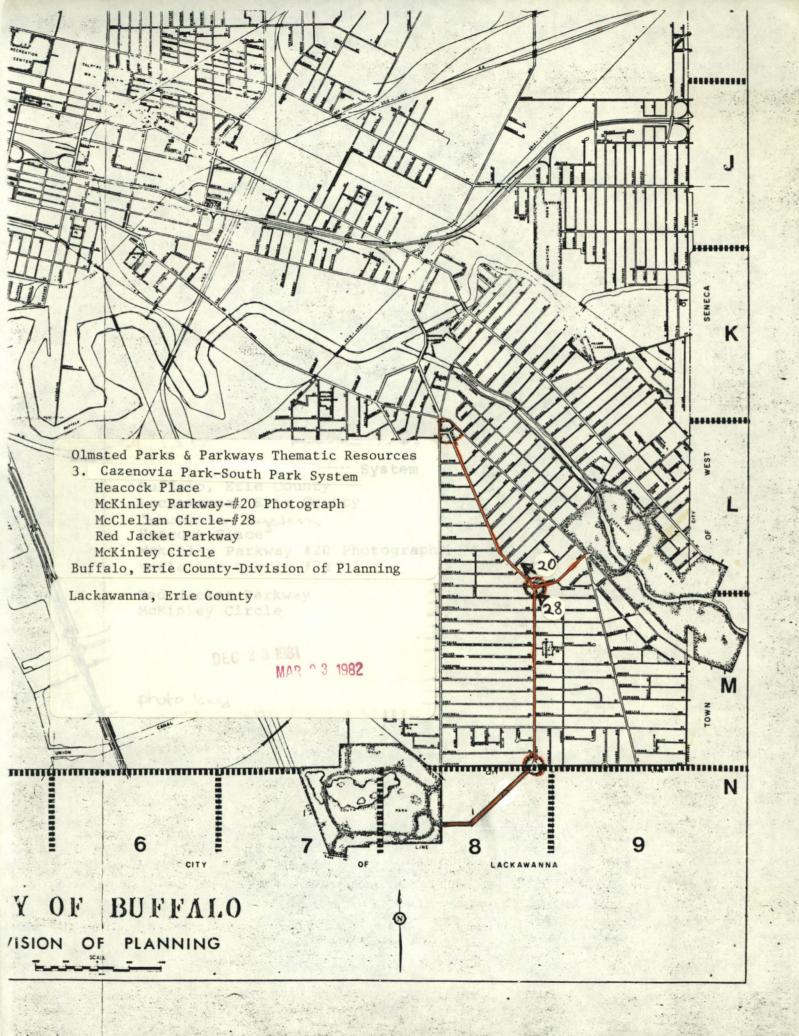

#### 3. Cazenovia Park-South Park System

#### Heacock Place

Heacock Place (#20) is a 3-acre 350 feet x 350 feet green-space traversed by a Y-shaped roadway which forms the beginning of McKinley Parkway. Residences stand far back from the center of the broad open space, which is bordered with young trees and shrubs. Abbott Road bounds Heacock Place on the north and east, Remolino Street defines the southern side, and Southside Avenue marks the western edge. Heacock Place forms the beginning of the South Parkway System serving Cazenovia and South parks.

## McKinley Parkway (formerly called Southside Parkway)

McKinley Parkway joins Heacock Place to South Park. From the southern edge of Heacock Place one travels southeast to McClellan Circle at the juncture with Red Jacket Parkway, which runs eastward to Cazenovia Park. From McClellan Circle, McKinley Parkway bears southward to McKinley Circle. Beyond McKinley Circle, the parkway bends southwest to South Park, which it enters directly across from the conservatory. For its entire length, McKinley Parkway is a wide, tree-lined central roadway bordered by modest residences set well back from the streetline.

## McClellan Circle (formerly called Woodside Circle)

McClellan Circle (#28) is a 500-foot right-of-way at the juncture

#### Red Jacket Parkway

Red Jacket Parkway is part of the South Parkway System and runs 1500 feet from McClellan Circle eastward to the junction of Abbott Road and Potters Road, at the entrance to Cazenovia Park.

## McKinley Circle (formerly called South Parkway Circle)

McKinley Circle is traversed by McKinley Parkway and Dorrance Avenue and forms the point at which McKinley Parkway turns southwesterly to South Park.

#### South Park

South Park is an irregularly shaped square area of 155 acres near the shore of Lake Erie and is bounded by South Park Avenue on the east, Ridge Road and Nason Parkway on the south, the Erie Rail-road lines on the west, and an area of industrial sites on the north. The park has a curving loop road with entrances at Hopkins Street, Ridge Road, Nason Parkway and South Park Avenue. The main entrance is on South Park Avenue at the juncture of McKinley Parkway, across from the conservatory which houses the South Park Botanical Gardens. Traversing the north central area of the park from South Park Avenue to the railroad tracks on the west is a large, irregularly shaped lake with three small islands (#33). Most of the gently rolling greensward surface of the park is a nine hole-golf course.