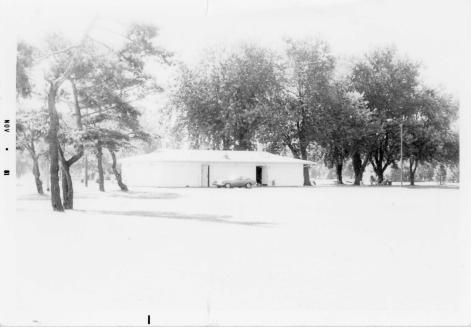

-Humboldt Park Casino, c.1926 (brick)
Between the wading pool and ice rink
The casino was part of the remodeling of the park that took place
in the 1920's. Its main purpose was to provide lockers and restrooms for the bathers using the wading pool adjacent to the west.