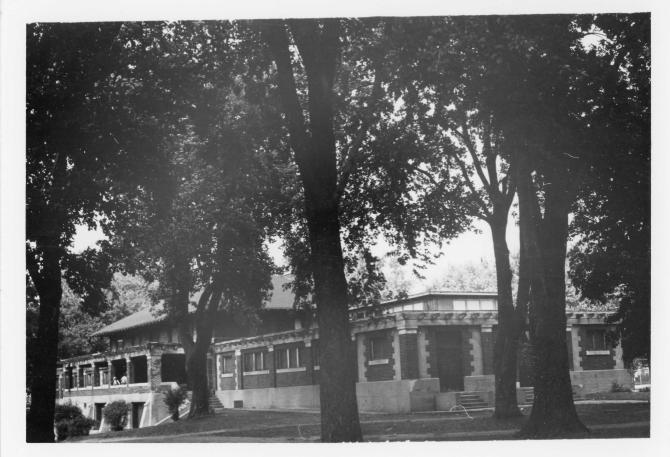

### Contributing Structures

- ~Cazenovia Park Casino, 1912 (brick) North side of park, near Seneca Street Esenwein and Johnson, architects
- -Shelter House, 1902 (brick)
  North of the swimming pool and casino