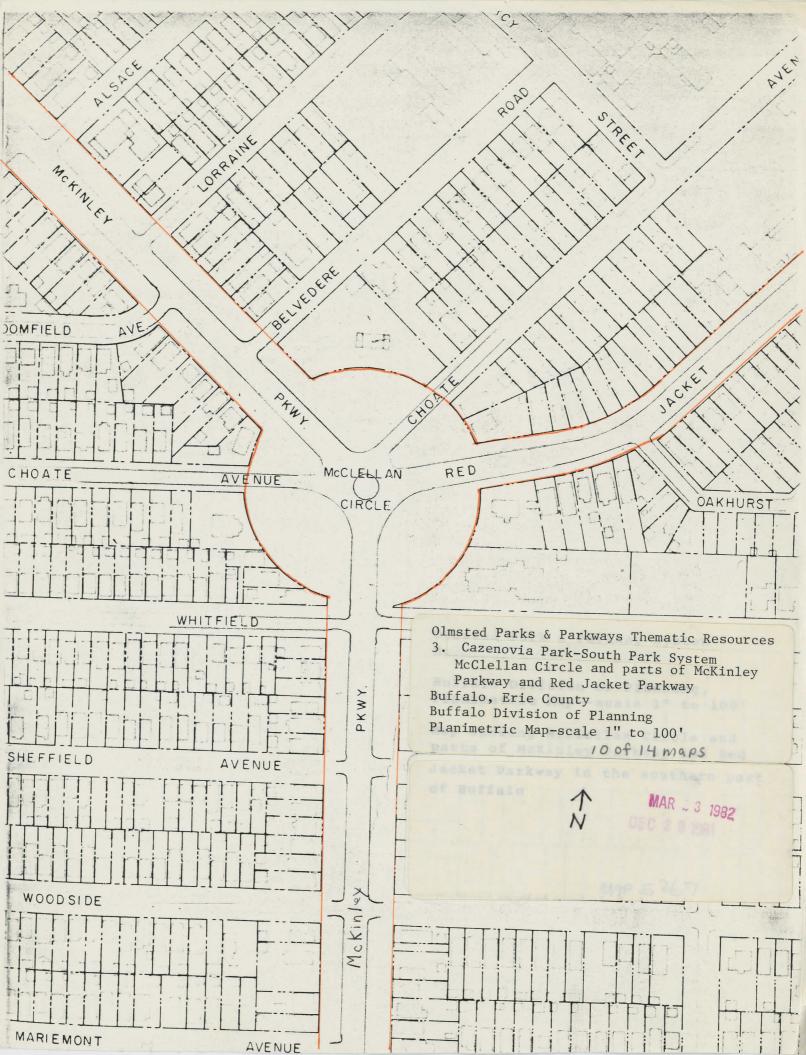

## McKinley Parkway (formerly called Southside Parkway)

McKinley Parkway joins Heacock Place to South Park. From the southern edge of Heacock Place one travels southeast to McClellan Circle at the juncture with Red Jacket Parkway, which runs eastward to Cazenovia Park. From McClellan Circle, McKinley Parkway bears southward to McKinley Circle. Beyond McKinley Circle, the parkway bends southwest to South Park, which it enters directly across from the conservatory. For its entire length, McKinley Parkway is a wide, tree-lined central roadway bordered by modest residences set well back from the streetline.

## McClellan Circle (formerly called Woodside Circle)

McClellan Circle (#28) is a 500-foot right-of-way at the juncture

#### Red Jacket Parkway

Red Jacket Parkway is part of the South Parkway System and runs 1500 feet from McClellan Circle eastward to the junction of Abbott Road and Potters Road, at the entrance to Cazenovia Park.