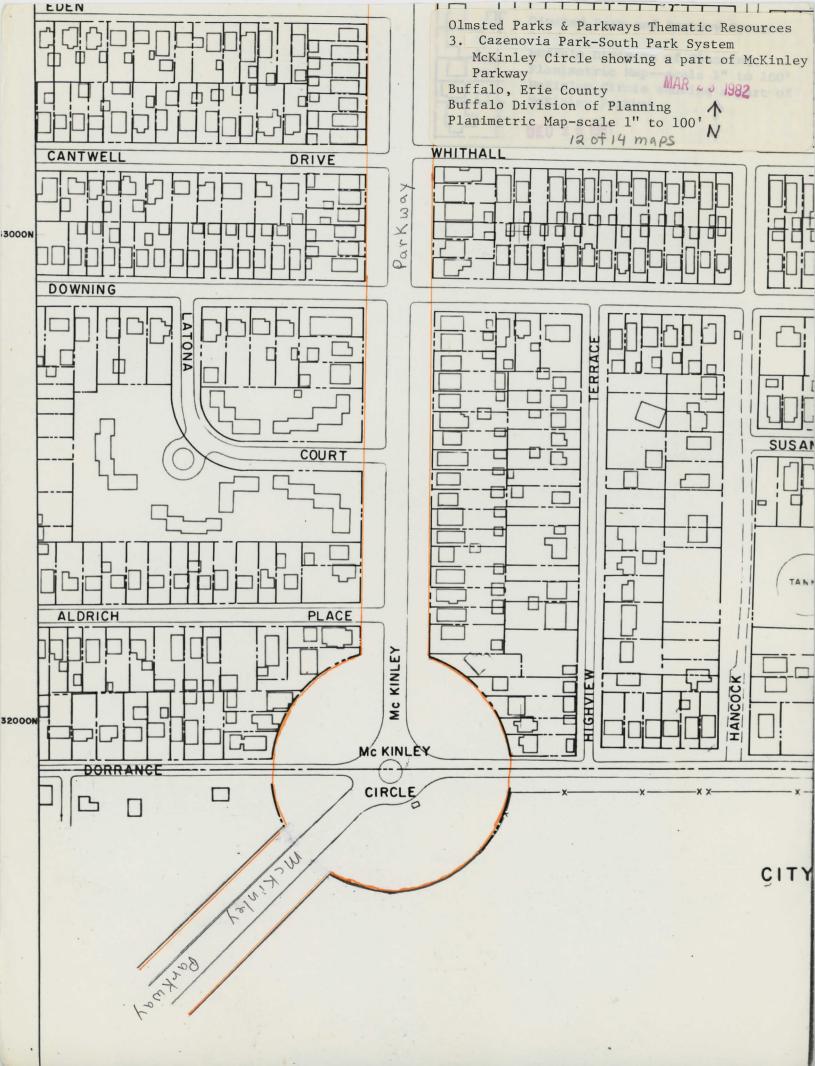

## McKinley Circle (formerly called South Parkway Circle)

McKinley Circle is traversed by McKinley Parkway and Dorrance Avenue and forms the point at which McKinley Parkway turns southwesterly to South Park.

## McKinley Parkway (formerly called Southside Parkway)

McKinley Parkway joins Heacock Place to South Park. From the southern edge of Heacock Place one travels southeast to McClellan Circle at the juncture with Red Jacket Parkway, which runs eastward to Cazenovia Park. From McClellan Circle, McKinley Parkway bears southward to McKinley Circle. Beyond McKinley Circle, the parkway bends southwest to South Park, which it enters directly across from the conservatory. For its entire length, McKinley Parkway is a wide, tree-lined central roadway bordered by modest residences set well back from the streetline.

## McClellan Circle (formerly called Woodside Circle)

McClellan Circle (#28) is a 500-foot right-of-way at the juncture