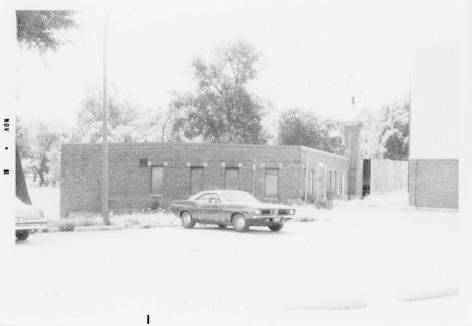

#### Non-Contributing Structures

- A. Golf Shelter, 1931 (cement block)
  West of the intersection of Beyer and Willink Streets
- B. Shelter House, c.1935 (brick)
  South side of police station, community center and ice rink building east of Potter's Road, west of Cazenovia Creek
- C. Cazenovia Public Library, c.1930 (brick)
  Northeast corner of Cazenovia Street and Cazenovia Parkway
- D. Potter's Road Garage, c.1965 (brick)
  East side of Potter's Road
- E. Garage, c.1950 (brick) North of swimming pool
- F. Police Station, Community Center and Ice Rink building, c.1979 (brick) Southeast corner of Cazenovia Street and Abbott Road.