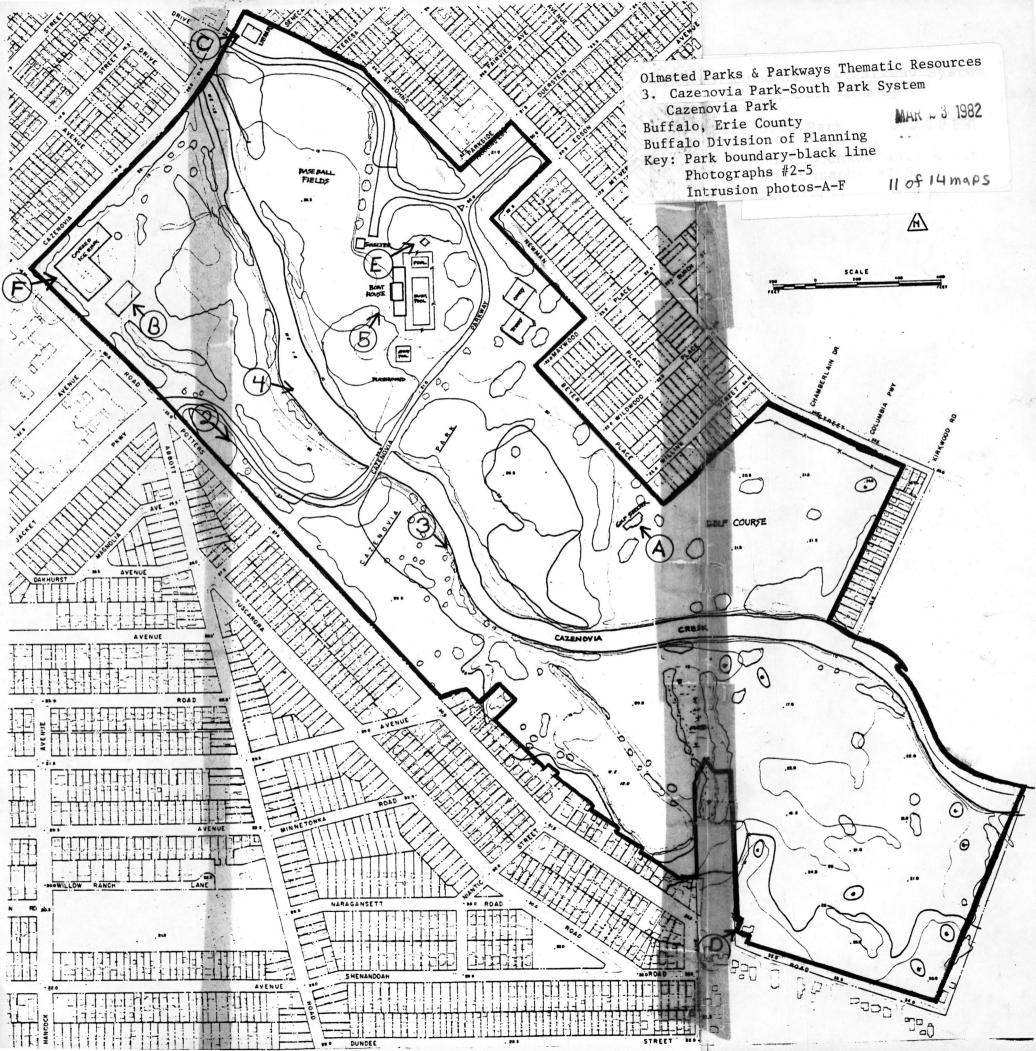

#### Cazenovia Park

Cazenovia Park is an irregularly shaped rectangle of land in south Buffalo bordered by Cazenovia Street on the west; St. John's Place, Parkside, Newman, Maywood, Beyer and Seneca Streets on the north; Wichita Avenue and the Buffalo-West Seneca† own line on the east; and Abbott and Potters Roads on the south. Cazenovia Creek flows southeast to northwest through the center of the site. Cazenovia Parkway, a 30-foot wide road, curves through the park from Abbott Road at the juncture with Red Jacket Parkway to Cazenovia Street, near the northwest corner of the park.

Groves of mature trees along Seneca and Cazenovia Streets and Abbott Road (#2) screen the gently rolling, pastoral landscape of the interior of the park from the early twentieth-century residential neighborhoods that surround Cazenovia Park. The original wide lake in the center of the park no longer exists; the sole remaining water feature is the long narrow bed of Cazenovia Creek (#3). Certain marshy areas and acquatic plants in the slow moving creek attest to the former presence of the large, irregularly shaped lake (#4).

Recreational features in Cazenovia Park include a covered ice rink in the southwest corner of the park, a public library in the northwest corner, baseball diamonds and a playing field in the northwest section, as well as a former boathouse (#5) and swimming pool, and a golf course in the southern section, the latter a portion of 80 acres that was added to the original parkland in 1925.

### Contributing Structures

- ~Cazenovia Park Casino, 1912 (brick) North side of park, near Seneca Street Esenwein and Johnson, architects
- -Shelter House, 1902 (brick)
  North of the swimming pool and casino

#### Non-Contributing Structures

- A. Golf Shelter, 1931 (cement block)
  West of the intersection of Beyer and Willink Streets
- B. Shelter House, c.1935 (brick)
  South side of police station, community center and ice rink building east of Potter's Road, west of Cazenovia Creek
- C. Cazenovia Public Library, c.1930 (brick)
  Northeast corner of Cazenovia Street and Cazenovia Parkway
- D. Potter's Road Garage, c.1965 (brick)
  East side of Potter's Road
- E. Garage, c.1950 (brick) North of swimming pool
- F. Police Station, Community Center and Ice Rink building, c.1979 (brick) Southeast corner of Cazenovia Street and Abbott Road.