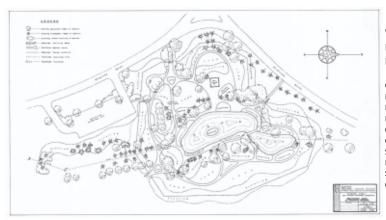

<sup>\*</sup> Asterisk indicates involvement of Frederick Law Olmsted, Sr. in the project

Wickham Park, Manchester / East Hartford

Credit: Wickham Park
East Hartford Manchester, Connecticut
Preliminary Plan of
Oriental Garden Scale: 1" = 20'
Courtesy of the United
States Department of the
Interior, National Park
Service, Frederick Law
Olmsted National Historic Site.