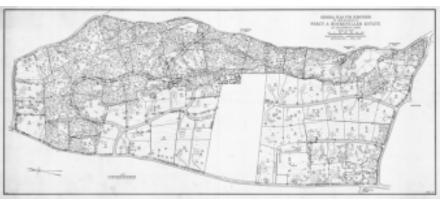

Rockwood Lane and
Laurel Land - Greenwich CT.
Credit: General Plan for Subdivision
of Land. Belonging to/ Percy A.
Rockefeller Estate / At Greenwich,
Conn./:Scale 1' = 200' [orig]
Courtesy of the United States
Department of Interior, National park
Service Frederick Law Olmsted National
Historic Site.