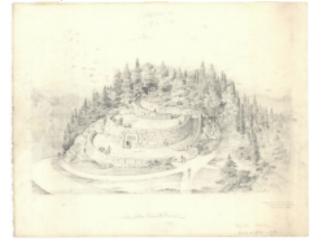

\* Asterisk indicates involvement of Frederick Law Olmsted, Sr. in the project Laura Spelman Rockefeller Memorial - NPS

Laura Spelman Rockefeller Memorial The CCC works on the Rockefeller Memorial at Newfound Gap. Sketch and Photo Courtesy of the United States Department of the Interior, National Park Service, Frederick Law Olmsted National Historic Site.