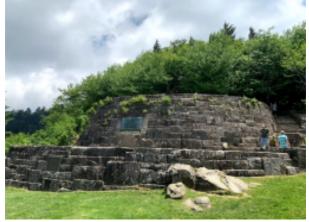

\* Asterisk indicates involvement of Frederick Law Olmsted, Sr. in the project Laura Spelman Rockefeller Memorial - NPS

Laura Spelman Rockefeller Memorial The CCC works on the Rockefeller Memorial at Newfound Gap. Sketch and Photo Courtesy of the United States Department of the Interior, National Park Service, Frederick Law Olmsted National Historic Site.