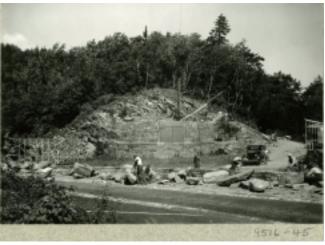

\* Asterisk indicates involvement of Frederick Law Olmsted, Sr. in the project Laura Spelman Rockefeller Memorial - NPS

Laura Spelman Rockefeller Memorial The CCC works on the Rockefeller Memorial at Newfound Gap. Sketch and Photo Courtesy of the United States Department of the Interior, National Park Service, Frederick Law Olmsted National Historic Site.