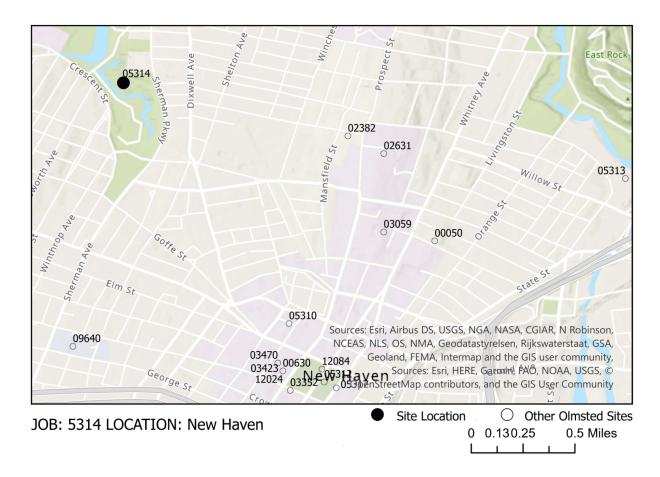

| PROPERTY NAME (Current/Historic)                 |                                                      |              |  |  |  |  |
|--------------------------------------------------|------------------------------------------------------|--------------|--|--|--|--|
| Beaver Ponds Park / Beaver Ponds                 |                                                      |              |  |  |  |  |
| COUNTY                                           | TOWN/CITY                                            | VILLAGE      |  |  |  |  |
| New Haven                                        | New Haven                                            |              |  |  |  |  |
| JOB NUMBER                                       |                                                      |              |  |  |  |  |
| Primary: 05314 Related Job Numbers: #0           | 03352, 05311, 05312, 05313, (                        | 05315, 05316 |  |  |  |  |
| Landscape Type                                   |                                                      |              |  |  |  |  |
| oxtimes Park, Parkway, Recreation Area. Scenic   | □ Park, Parkway, Recreation Area. Scenic Reservation |              |  |  |  |  |
| ☐ City/Regional Plan, Improvement Projec         | t                                                    |              |  |  |  |  |
| $\square$ Subdivision, Suburban Community        |                                                      |              |  |  |  |  |
| ☐ College/School Campus                          |                                                      |              |  |  |  |  |
| $\hfill \Box$ Grounds of Residential Institution |                                                      |              |  |  |  |  |
| ☐ Grounds of Public Building                     |                                                      |              |  |  |  |  |
| ☐ Private Estate / Homestead                     |                                                      |              |  |  |  |  |
| ☐ Cemetery / Burial Lot / Memorial / Monu        | ment                                                 |              |  |  |  |  |
| ☐ Grounds of Commercial / Industrial Build       | ling                                                 |              |  |  |  |  |
| $\hfill\Box$ Country Club / Resort, Hotel, Club  |                                                      |              |  |  |  |  |
| ☐ Grounds of Church                              |                                                      |              |  |  |  |  |
| ☐ Arboretum, Garden                              |                                                      |              |  |  |  |  |
| ☐ Exhibition, Fair                               |                                                      |              |  |  |  |  |
| ☐ Miscellaneous                                  |                                                      |              |  |  |  |  |
| DATE OF ORIGINAL PROJECT: 1917-1921              |                                                      |              |  |  |  |  |
| SUBSEQUENT PROJECTS:                             |                                                      |              |  |  |  |  |