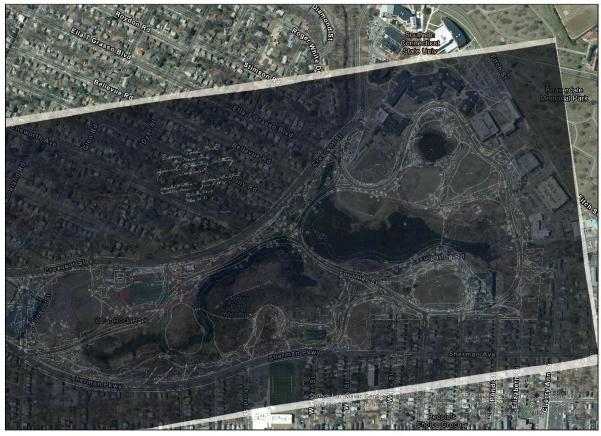

## Observations regarding features characteristic of Olmsted firm design

Surviving features resulting from the Olmsted firm's design work include: General establishment of a park in this location using the "Beaver Ponds" as an organizing feature; Vehicular and pedestrian circulation, particularly Fournier Street; Active recreation (track and basketball courts) proposed for what is not De Gale Field, which is laid out for baseball/softball fields; Views and vistas from Fournier Street at Bassett and Willis Streets to the West Rock.

Frederick Law Olmsted Jr.'s observations of the area, as he wrote in the 1910 *Plan for New Haven* (Plan and Report), contrasted with what others saw as a "wretched, dirty, hopeless boghole." Olmsted saw the area as far from "hopeless" and thought it could be improved in a "thorough and systematic way." And that is what Olmsted and Whiting proceeded to do as one of many park plans completed for the city of New Haven in association with the Plan and Report. They helped to establish the original boundaries of the park, which went as far south as Goffe Street and took in an active recreation area with ballfields and tennis courts that is now called DeGale Field and Wexler Triangle. Other separate projects that have since taken Beaver Ponds Park land away from the original concept are Hillhouse High School, Bowen