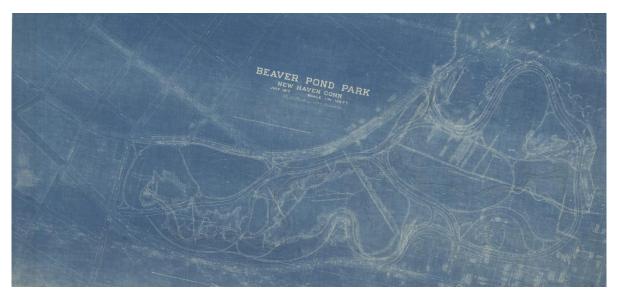

Frederick Law Olmsted Jr.'s observations of the area, as he wrote in the 1910 *Plan for New Haven* (Plan and Report), contrasted with what others saw as a "wretched, dirty, hopeless boghole." Olmsted saw the area as far from "hopeless" and thought it could be improved in a "thorough and systematic way." And that is what Olmsted and Whiting proceeded to do as one of many park plans completed for the city of New Haven in association with the Plan and Report. They helped to establish the original boundaries of the park, which went as far south as Goffe Street and took in an active recreation area with ballfields and tennis courts that is now called DeGale Field and Wexler Triangle. Other separate projects that have since taken Beaver Ponds Park land away from the original concept are Hillhouse High School, Bowen