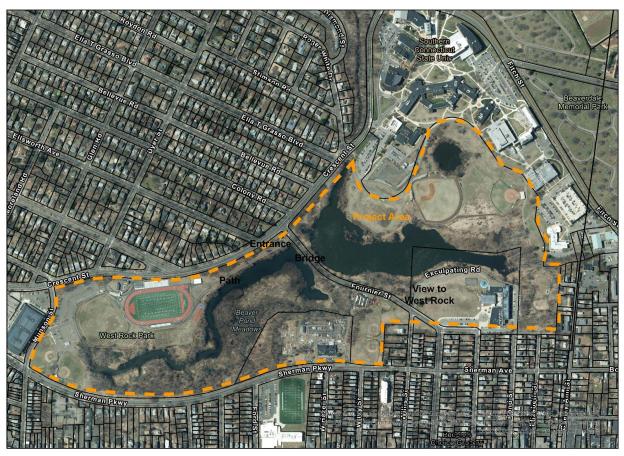

## Observations regarding features characteristic of Olmsted firm design

Surviving features resulting from the Olmsted firm's design work include: General establishment of a park in this location using the "Beaver Ponds" as an organizing feature; Vehicular and pedestrian circulation, particularly Fournier Street; Active recreation (track and basketball courts) proposed for what is not De Gale Field, which is laid out for baseball/softball fields; Views and vistas from Fournier Street at Bassett and Willis Streets to the West Rock.

Frederick Law Olmsted Jr.'s observations of the area, as he wrote in the 1910 *Plan for New Haven* (Plan and Report), contrasted with what others saw as a "wretched, dirty, hopeless boghole." Olmsted saw the area as far from "hopeless" and thought it could be improved in a "thorough and systematic way." And that is what Olmsted and Whiting proceeded to do as one of many park plans completed for the city of New Haven in association with the Plan and Report. They helped to establish the original boundaries of the park, which went as far south as Goffe Street and took in an active recreation area with ballfields and tennis courts that is now called DeGale Field and Wexler Triangle. Other separate projects that have since taken Beaver Ponds Park land away from the original concept are Hillhouse High School, Bowen

Field, Southern Connecticut State University, King-Robinson Inter-District Magnet School, and New Haven Animal Shelter. Despite these changes, there is a park that reflects the "thorough and systematic" thinking and planning that is characteristic of Frederick Law Olmsted Jr.'s work and that of the firm under his direction.