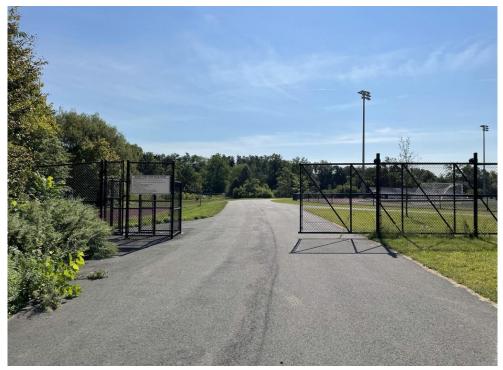

## Observations regarding features characteristic of Olmsted firm design

Surviving features resulting from the Olmsted firm's design work include: General establishment of a park in this location using the "Beaver Ponds" as an organizing feature; Vehicular and pedestrian circulation, particularly Fournier Street; Active recreation (track and basketball courts) proposed for what is not De Gale Field, which is laid out for baseball/softball fields; Views and vistas from Fournier Street at Bassett and Willis Streets to the West Rock.