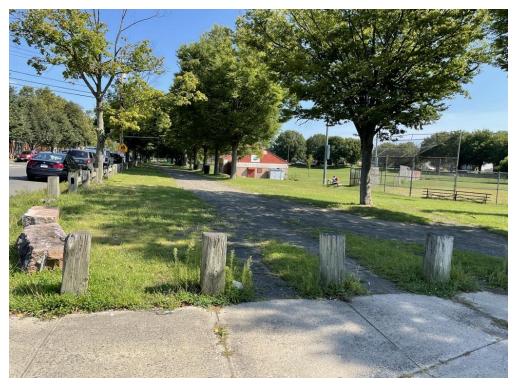

## Observations regarding features characteristic of Olmsted firm design

Surviving features resulting from the Olmsted firm's design work include: General establishment of a park in this location using the "Beaver Ponds" as an organizing feature; Vehicular and pedestrian circulation, particularly Fournier Street; Active recreation (track and basketball courts) proposed for what is not De Gale Field, which is laid out for baseball/softball fields; Views and vistas from Fournier Street at Bassett and Willis Streets to the West Rock.

Frederick Law Olmsted Jr.'s observations of the area, as he wrote in the 1910 *Plan for New Haven* (Plan and Report), contrasted with what others saw as a "wretched, dirty, hopeless boghole." Olmsted saw the area as far from "hopeless" and thought it could be improved in a "thorough and systematic way." And that is what Olmsted and Whiting proceeded to do as one of many park plans completed for the city of New Haven in association with the Plan and Report. They helped to establish the original boundaries of the park, which went as far south as Goffe Street and took in an active recreation area with ballfields and tennis courts that is now called DeGale Field and Wexler Triangle. Other separate projects that have since taken Beaver Ponds Park land away from the original concept are Hillhouse High School, Bowen