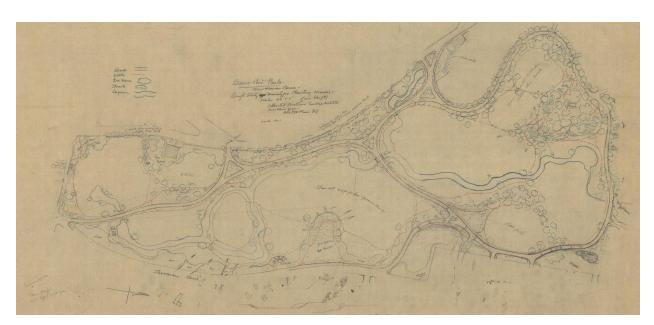

Frederick Law Olmsted Jr.'s observations of the area, as he wrote in the 1910 *Plan for New Haven* (Plan and Report), contrasted with what others saw as a "wretched, dirty, hopeless boghole." Olmsted saw the area as far from "hopeless" and thought it could be improved in a "thorough and systematic way." And that is what Olmsted and Whiting proceeded to do as one of many park plans completed for the city of New Haven in association with the Plan and Report. They helped to establish the original boundaries of the park, which went as far south as Goffe Street and took in an active recreation area with ballfields and tennis courts that is now called DeGale Field and Wexler Triangle. Other separate projects that have since taken Beaver Ponds Park land away from the original concept are Hillhouse High School, Bowen