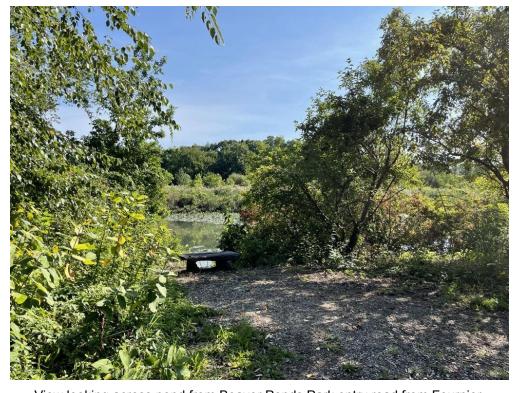

## Observations regarding features characteristic of Olmsted firm design

Surviving features resulting from the Olmsted firm's design work include: General establishment of a park in this location using the "Beaver Ponds" as an organizing feature; Vehicular and pedestrian circulation, particularly Fournier Street; Active recreation (track and basketball courts) proposed for what is not De Gale Field, which is laid out for baseball/softball fields; Views and vistas from Fournier Street at Bassett and Willis Streets to the West Rock.

Frederick Law Olmsted Jr.'s observations of the area, as he wrote in the 1910 *Plan for New Haven* (Plan and Report), contrasted with what others saw as a "wretched, dirty, hopeless boghole." Olmsted saw the area as far from "hopeless" and thought it could be improved in a "thorough and systematic way." And that is what Olmsted and Whiting proceeded to do as one of many park plans completed for the city of New Haven in association with the Plan and Report. They helped to establish the original boundaries of the park, which went as far south as Goffe Street and took in an active recreation area with ballfields and tennis courts that is now called DeGale Field and Wexler Triangle. Other separate projects that have since taken Beaver Ponds Park land away from the original concept are Hillhouse High School, Bowen